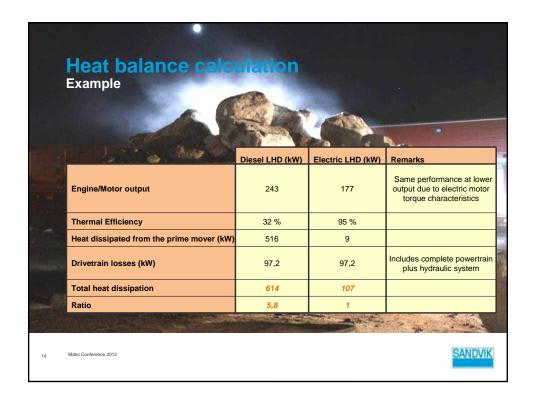

| Ventilation Cost                            | Compari              | son – Ele               | ctric vs. Diesel          |
|---------------------------------------------|----------------------|-------------------------|---------------------------|
| tario                                       | Electric             | Diesel                  | Remarks                   |
| D model                                     | LH514E               | LH514                   | Kemarks                   |
| minal output (kW)                           | 177                  | 256                     |                           |
| uired Ventilation                           | 0                    | 34330                   | CFM (100 CFM per HP)      |
| ntilation Cost per hr                       |                      | \$49,04                 | CAD                       |
| ntilation Cost per year                     | \$0                  | \$171 648               | CAD                       |
| d on 3500 operating hours per year          |                      | 100                     |                           |
| NMET                                        | Electric             | Diesel                  | Remarks                   |
| ) model                                     | LH514E               | LH514                   |                           |
| minal output (kW)                           | 177                  | 256                     |                           |
|                                             |                      |                         |                           |
| quired Ventilation                          | 0                    | 20500                   | CFM (per CANMET test)     |
| quired Ventilation<br>ntilation Cost per hr | 0                    | 20500<br><b>\$29,29</b> | CFM (per CANMET test) CAD |
| •                                           | <i>0</i>             |                         |                           |
| ntilation Cost per hr                       | PROGRESS TO ALCOHOLD | \$29,29                 | CAD                       |