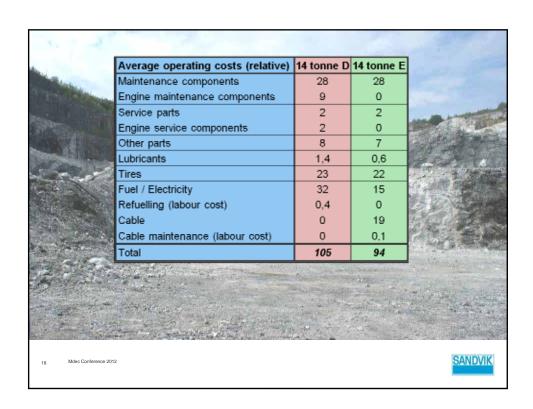

|                           |
| minal output (kW)                           | 177                  | 256                     |                           |
|                                             |                      |                         |                           |
| quired Ventilation                          | 0                    | 20500                   | CFM (per CANMET test)     |
| quired Ventilation<br>ntilation Cost per hr | 0                    | 20500<br><b>\$29,29</b> | CFM (per CANMET test) CAD |
| •                                           | <i>0</i>             |                         |                           |
| ntilation Cost per hr                       | PROGRESS TO ALCOHOLD | \$29,29                 | CAD                       |