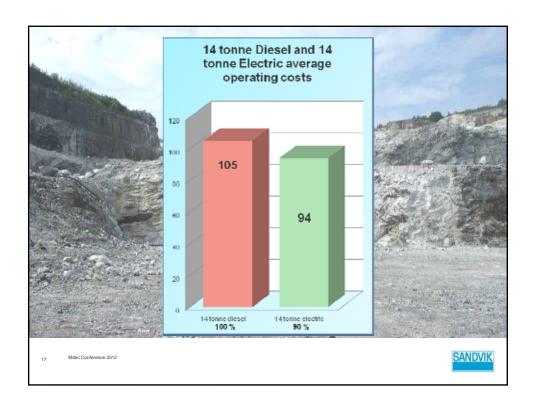

|                           |
| minal output (kW)                           | 177                  | 256                     |                           |
|                                             |                      |                         |                           |
| quired Ventilation                          | 0                    | 20500                   | CFM (per CANMET test)     |
| quired Ventilation<br>ntilation Cost per hr | 0                    | 20500<br><b>\$29,29</b> | CFM (per CANMET test) CAD |
| •                                           | <i>0</i>             |                         |                           |
| ntilation Cost per hr                       | PROGRESS TO ALCOHOLD | \$29,29                 | CAD                       |