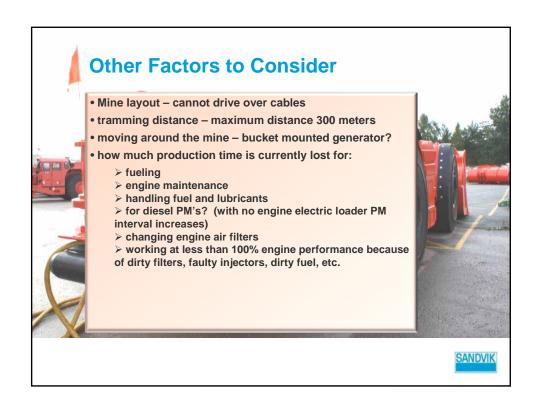

|                           |
| minal output (kW)                           | 177                  | 256                     |                           |
|                                             |                      |                         |                           |
| quired Ventilation                          | 0                    | 20500                   | CFM (per CANMET test)     |
| quired Ventilation<br>ntilation Cost per hr | 0                    | 20500<br><b>\$29,29</b> | CFM (per CANMET test) CAD |
| •                                           | <i>0</i>             |                         |                           |
| ntilation Cost per hr                       | PROGRESS TO ALCOHOLD | \$29,29                 | CAD                       |