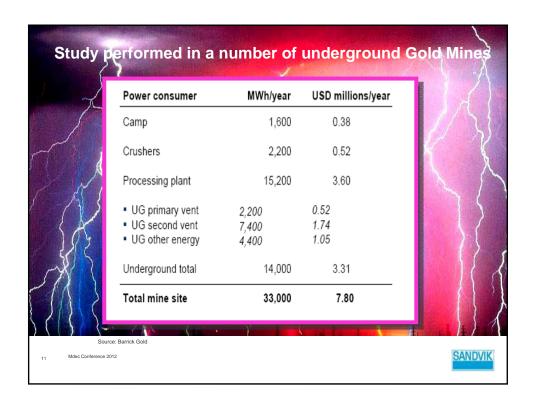

| Ventilation Cost                            | Compari              | son – Ele               | ctric vs. Diesel          |
|---------------------------------------------|----------------------|-------------------------|---------------------------|
| tario                                       | Electric             | Diesel                  | Remarks                   |
| D model                                     | LH514E               | LH514                   | Kemarks                   |
| minal output (kW)                           | 177                  | 256                     |                           |
| uired Ventilation                           | 0                    | 34330                   | CFM (100 CFM per HP)      |
| ntilation Cost per hr                       |                      | \$49,04                 | CAD                       |
| ntilation Cost per year                     | \$0                  | \$171 648               | CAD                       |
| d on 3500 operating hours per year          |                      | 100                     |                           |
| NMET                                        | Electric             | Diesel                  | Remarks                   |
| ) model                                     | LH514E               | LH514                   |                           |
| minal output (kW)                           | 177                  | 256                     |                           |
|                                             |                      |                         |                           |
| quired Ventilation                          | 0                    | 20500                   | CFM (per CANMET test)     |
| quired Ventilation<br>ntilation Cost per hr | 0                    | 20500<br><b>\$29,29</b> | CFM (per CANMET test) CAD |
| •                                           | <i>0</i>             |                         |                           |
| ntilation Cost per hr                       | PROGRESS TO ALCOHOLD | \$29,29                 | CAD                       |