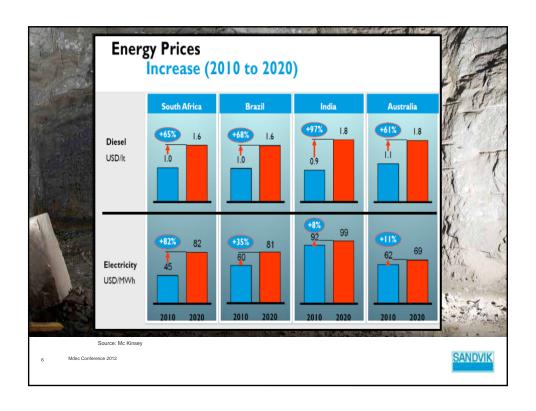

| Ventilation Cost                            | Compari              | son – Ele               | ctric vs. Diesel          |
|---------------------------------------------|----------------------|-------------------------|---------------------------|
| tario                                       | Electric             | Diesel                  | Remarks                   |
| D model                                     | LH514E               | LH514                   | Kemarks                   |
| minal output (kW)                           | 177                  | 256                     |                           |
| uired Ventilation                           | 0                    | 34330                   | CFM (100 CFM per HP)      |
| ntilation Cost per hr