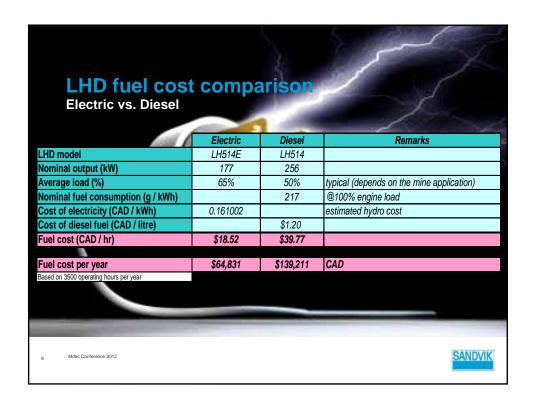

| Ventilation Cost                            | Compari              | son – Ele               | ctric vs. Diesel          |
|---------------------------------------------|----------------------|-------------------------|---------------------------|
| tario                                       | Electric             | Diesel                  | Remarks                   |
| D model                                     | LH514E               | LH514                   | Kemarks                   |
| minal output (kW)                           | 177                  | 256                     |                           |
| uired Ventilation                           | 0                    | 34330                   | CFM (100 CFM per HP)      |
| ntilation Cost per hr