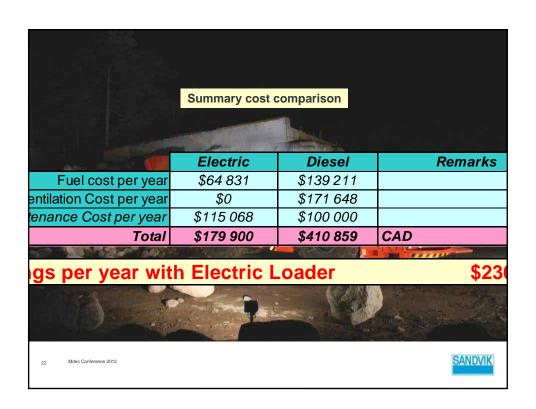

| Ventilation Cost                            | Compari              | son – Ele               | ctric vs. Diesel          |
|---------------------------------------------|----------------------|-------------------------|---------------------------|
| tario                                       | Electric             | Diesel                  | Remarks                   |
| D model                                     | LH514E               | LH514                   | Kemarks                   |
| minal output (kW)                           | 177                  | 256                     |                           |
| uired Ventilation                           | 0                    | 34330                   | CFM (100 CFM per HP)      |
| ntilation Cost per hr                       |                      | \$49,04                 | CAD                       |
| ntilation Cost per year                     | \$0                  | \$171 648               | CAD                       |
| d on 3500 operating hours per year          |                      | 100                     |                           |
| NMET                                        | Electric             | Diesel                  | Remarks                   |
| ) model                                     | LH514E               | LH514                   |                           |
| minal output (kW)                           | 177                  | 256                     |                           |
|                                             |                      |                         |                           |
| quired Ventilation                          | 0                    | 20500                   | CFM (per CANMET test)     |
| quired Ventilation<br>ntilation Cost per hr | 0                    | 20500<br><b>\$29,29</b> | CFM (per CANMET test) CAD |
| •                                           | <i>0</i>             |                         |                           |
| ntilation Cost per hr                       | PROGRESS TO ALCOHOLD | \$29,29                 | CAD                       |