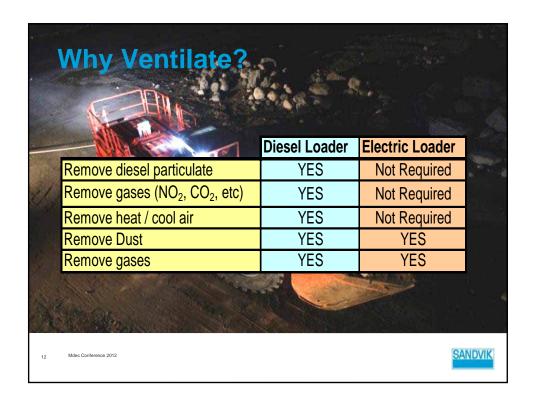

| Ventilation Cost                            | Compari              | son – Ele               | ctric vs. Diesel          |
|---------------------------------------------|----------------------|-------------------------|---------------------------|
| tario                                       | Electric             | Diesel                  | Remarks                   |
| D model                                     | LH514E               | LH514                   | Kemarks                   |
| minal output (kW)                           | 177                  | 256                     |                           |
| uired Ventilation                           | 0                    | 34330                   | CFM (100 CFM per HP)      |
| ntilation Cost per hr                       |                      | \$49,04                 | CAD                       |
| ntilation Cost per year                     | \$0                  | \$171 648               | CAD                       |
| d on 3500 operating hours per year          |                      | 100                     |                           |
| NMET                                        | Electric             | Diesel                  | Remarks                   |
| ) model                                     | LH514E               | LH514                   |                           |
| minal output (kW)                           | 177                  | 256                     |                           |
|                                             |                      |                         |                           |
| quired Ventilation                          | 0                    | 20500                   | CFM (per CANMET test)     |
| quired Ventilation<br>ntilation Cost per hr | 0                    | 20500<br><b>\$29,29</b> | CFM (per CANMET test) CAD |
| •                                           | <i>0</i>             |                         |                           |
| ntilation Cost per hr                       | PROGRESS TO ALCOHOLD | \$29,29                 | CAD                       |