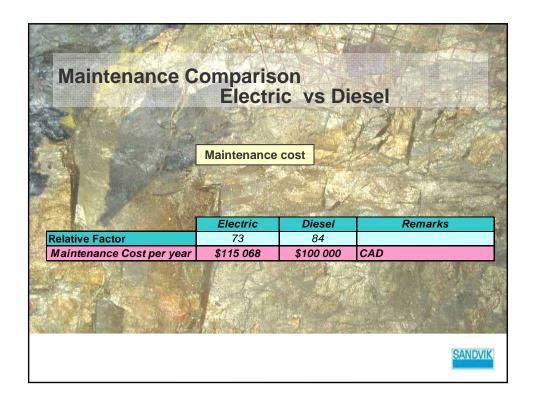

|                           |
| minal output (kW)                           | 177                  | 256                     |                           |
|                                             |                      |                         |                           |
| quired Ventilation                          | 0                    | 20500                   | CFM (per CANMET test)     |
| quired Ventilation<br>ntilation Cost per hr | 0                    | 20500<br><b>\$29,29</b> | CFM (per CANMET test) CAD |
| •                                           | <i>0</i>             |                         |                           |
| ntilation Cost per hr                       | PROGRESS TO ALCOHOLD | \$29,29                 | CAD                       |