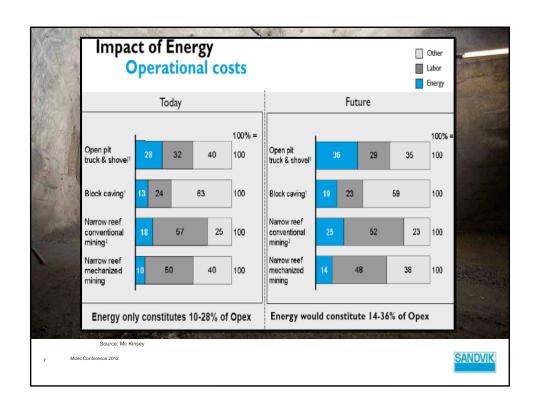

| Ventilation Cost                            | Compari              | son – Ele               | ctric vs. Diesel          |
|---------------------------------------------|----------------------|-------------------------|---------------------------|
| tario                                       | Electric             | Diesel                  | Remarks                   |
| D model                                     | LH514E               | LH514                   | Kemarks                   |
| minal output (kW)                           | 177                  | 256                     |                           |
| uired Ventilation                           | 0                    | 34330                   | CFM (100 CFM per HP)      |
| ntilation Cost per hr