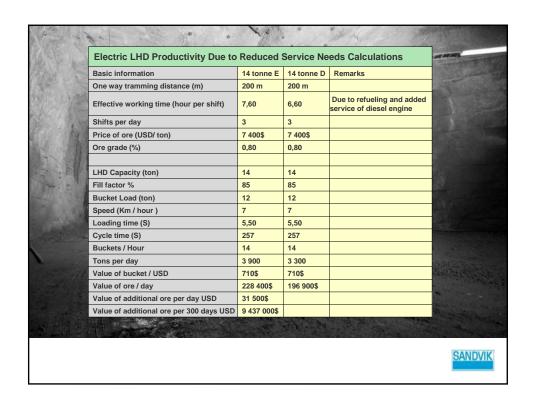

|                           |
| minal output (kW)                           | 177                  | 256                     |                           |
|                                             |                      |                         |                           |
| quired Ventilation                          | 0                    | 20500                   | CFM (per CANMET test)     |
| quired Ventilation<br>ntilation Cost per hr | 0                    | 20500<br><b>\$29,29</b> | CFM (per CANMET test) CAD |
| •                                           | <i>0</i>             |                         |                           |
| ntilation Cost per hr                       | PROGRESS TO ALCOHOLD | \$29,29                 | CAD                       |