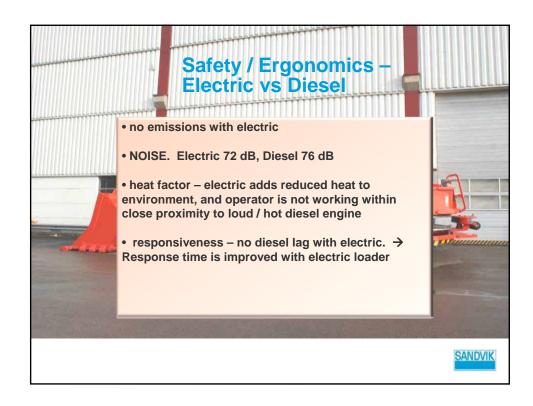

|                           |
| minal output (kW)                           | 177                  | 256                     |                           |
|                                             |                      |                         |                           |
| quired Ventilation                          | 0                    | 20500                   | CFM (per CANMET test)     |
| quired Ventilation<br>ntilation Cost per hr | 0                    | 20500<br><b>\$29,29</b> | CFM (per CANMET test) CAD |
| •                                           | <i>0</i>             |                         |                           |
| ntilation Cost per hr                       | PROGRESS TO ALCOHOLD | \$29,29                 | CAD                       |