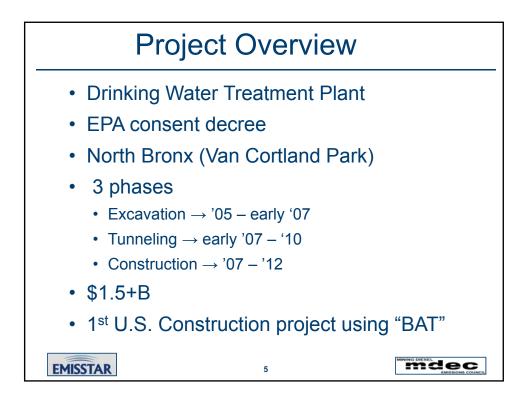

| S                                                                                                                                                                                                                       | ite Activities        | S      |
|-------------------------------------------------------------------------------------------------------------------------------------------------------------------------------------------------------------------------|-----------------------|--------|
| <ul> <li>16 acre site <ul> <li>9 acre excav</li> <li>Hydraulic Lin</li> <li>Blasting</li> <li>Excavating</li> <li>Loading</li> <li>On-site haulin</li> <li>Rock crushin</li> <li>Off-site haulin</li> </ul> </li> </ul> | ng<br>g / stockpiling | 0 feet |
| EMISSTAR                                                                                                                                                                                                                | 8                     |        |