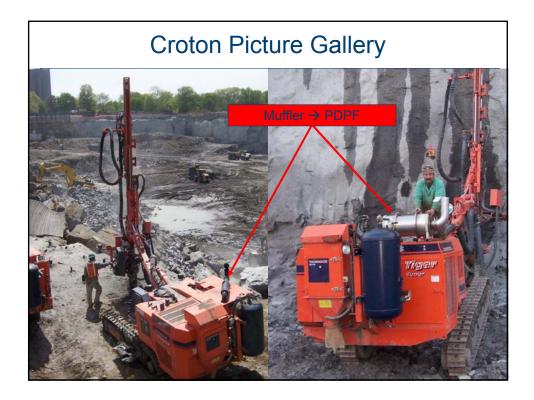

00 |                    | Isuzu GWG1XAB           | 483 HP | 2    | DPF           | ECS             |  |  |  |
| Hydraulic Drill       | Tamrock               | CHA 700    | 2005               | Caterpillar 3506E       | 173 HP | 2    | DPF           | ECS             |  |  |  |
| Rubber Tire<br>Loader | Caterpillar           | 966G       | 2004               | Caterpillar 3176C ATAAC | 259 HP | 2    | DPF           | CAT/JMI<br>CCRT |  |  |  |
| Quarry Truck          | Terex                 | TR70       | 2005               | Detroit Diesel 12V 2000 | 700 HP | 2    | ADPF          | RYPOS<br>ADPF-C |  |  |  |
| EMISS                 |                       |            |                    | 30                      |        | ħ    | AINING DIESEL | PC              |  |  |  |

























## **MDEC 2006**