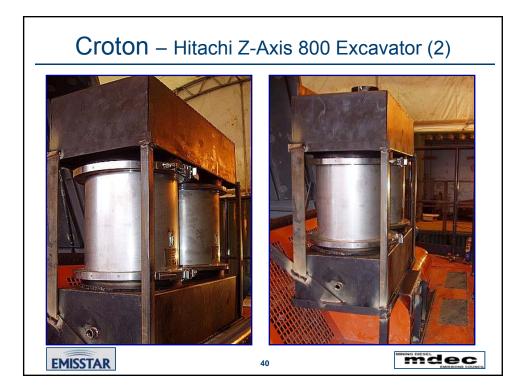

| Equipment Tested      |                       |            |                    |                         |        |      |               |                 |  |  |  |
|-----------------------|-----------------------|------------|--------------------|-------------------------|--------|------|---------------|-----------------|--|--|--|
|                       |                       |            |                    |                         |        |      |               |                 |  |  |  |
| Туре                  | /pe Manufacturer Mod  |            | Date<br>of<br>Mfg. | Engine                  | HP     | Tier | ECT Type      | Mfg             |  |  |  |
| Compressor            | sor Ingersoll Rand IF |            | 2005               | John Deere-6IRF8TE      | 170 HP | 2    | SCR+DPF       | JMI SCRT        |  |  |  |
| Dozer                 | Komatsu               | D155-Ax-5B | 2004               | Komatsu SDA6D140E-3     | 332 HP | 2    | DPF           | ECS             |  |  |  |
| Excavator             | Hitachi               | Z Axis-800 |                    | Isuzu GWG1XAB           | 483 HP | 2    | DPF           | ECS             |  |  |  |
| Hydraulic Drill       | Tamrock               | CHA 700    | 2005               | Caterpillar 3506E       | 173 HP | 2    | DPF           | ECS             |  |  |  |
| Rubber Tire<br>Loader | Caterpillar           | 966G       | 2004               | Caterpillar 3176C ATAAC | 259 HP | 2    | DPF           | CAT/JMI<br>CCRT |  |  |  |
| Quarry Truck          | Terex                 | TR70       | 2005               | Detroit Diesel 12V 2000 | 700 HP | 2    | ADPF          | RYPOS<br>ADPF-C |  |  |  |
| EMISS                 |                       |            |                    | 30                      |        | ħ    | AINING DIESEL | PC              |  |  |  |