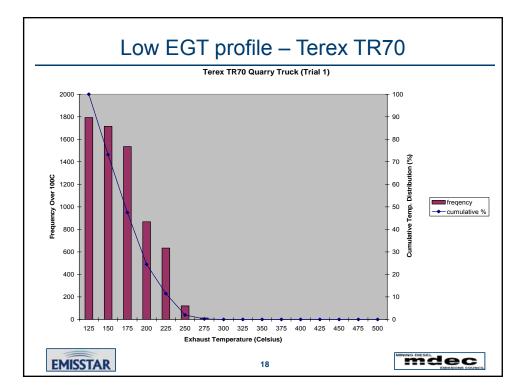

| Equipment Tested      |                       |            |                    |                         |        |      |               |                 |  |  |  |
|-----------------------|-----------------------|------------|--------------------|-------------------------|--------|------|---------------|-----------------|--|--|--|
|                       |                       |            |                    |                         |        |      |               |                 |  |  |  |
| Туре                  | /pe Manufacturer Mod  |            | Date<br>of<br>Mfg. | Engine                  | HP     | Tier | ECT Type      | Mfg             |  |  |  |
| Compressor            | sor Ingersoll Rand IF |            | 2005               | John Deere-6IRF8TE      | 170 HP | 2    | SCR+DPF       | JMI SCRT        |  |  |  |
| Dozer                 | Komatsu               | D155-Ax-5B | 2004               | Komatsu SDA6D140E-3     | 332 HP | 2    | DPF           | ECS             |  |  |  |
| Excavator             | Hitachi               | Z Axis-800 |                    | Isuzu GWG1XAB           | 483 HP | 2    | DPF           | ECS             |  |  |  |
| Hydraulic Drill       | Tamrock               | CHA 700    | 2005               | Caterpillar 3506E       | 173 HP | 2    | DPF           | ECS             |  |  |  |
| Rubber Tire<br>Loader | Caterpillar           | 966G       | 2004               | Caterpillar 3176C ATAAC | 259 HP | 2    | DPF           | CAT/JMI<br>CCRT |  |  |  |
| Quarry Truck          | Terex                 | TR70       | 2005               | Detroit Diesel 12V 2000 | 700 HP | 2    | ADPF          | RYPOS<br>ADPF-C |  |  |  |
| EMISS                 |                       |            |                    | 30                      |        | ħ    | AINING DIESEL | PC              |  |  |  |