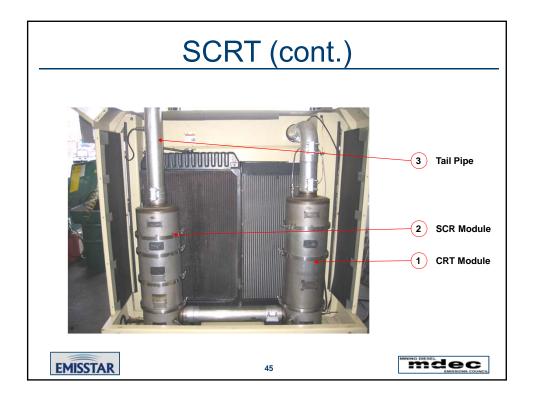

| Equipment Tested      |                       |            |                    |                         |        |      |               |                 |  |  |  |
|-----------------------|-----------------------|------------|--------------------|-------------------------|--------|------|---------------|-----------------|--|--|--|
|                       |                       |            |                    |                         |        |      |               |                 |  |  |  |
| Туре                  | /pe Manufacturer Mod  |            | Date<br>of<br>Mfg. | Engine                  | HP     | Tier | ECT Type      | Mfg             |  |  |  |
| Compressor            | sor Ingersoll Rand IF |            | 2005               | John Deere-6IRF8TE      | 170 HP | 2    | SCR+DPF       | JMI SCRT        |  |  |  |
| Dozer                 | Komatsu               | D155-Ax-5B | 2004               | Komatsu SDA6D140E-3     | 332 HP | 2    | DPF           | ECS             |  |  |  |
| Excavator             | Hitachi               | Z Axis-800 |                    | Isuzu GWG1XAB           | 483 HP | 2    | DPF           | ECS             |  |  |  |
| Hydraulic Drill       | Tamrock               | CHA 700    | 2005               | Caterpillar 3506E       | 173 HP | 2    | DPF           | ECS             |  |  |  |
| Rubber Tire<br>Loader | Caterpillar           | 966G       | 2004               | Caterpillar 3176C ATAAC | 259 HP | 2    | DPF           | CAT/JMI<br>CCRT |  |  |  |
| Quarry Truck          | Terex                 | TR70       | 2005               | Detroit Diesel 12V 2000 | 700 HP | 2    | ADPF          | RYPOS<br>ADPF-C |  |  |  |
| EMISS                 |                       |            |                    | 30                      |        | ħ    | AINING DIESEL | PC              |  |  |  |