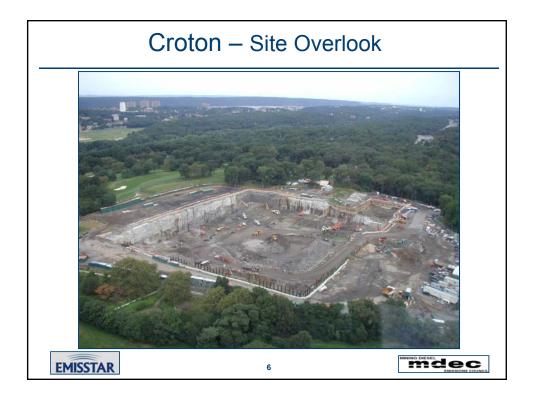

| S                                                                                                                                                                                                                       | ite Activities        | S      |
|-------------------------------------------------------------------------------------------------------------------------------------------------------------------------------------------------------------------------|-----------------------|--------|
| <ul> <li>16 acre site <ul> <li>9 acre excav</li> <li>Hydraulic Lin</li> <li>Blasting</li> <li>Excavating</li> <li>Loading</li> <li>On-site haulin</li> <li>Rock crushin</li> <li>Off-site haulin</li> </ul> </li> </ul> | ng<br>g / stockpiling | 0 feet |
| EMISSTAR                                                                                                                                                                                                                | 8                     |        |