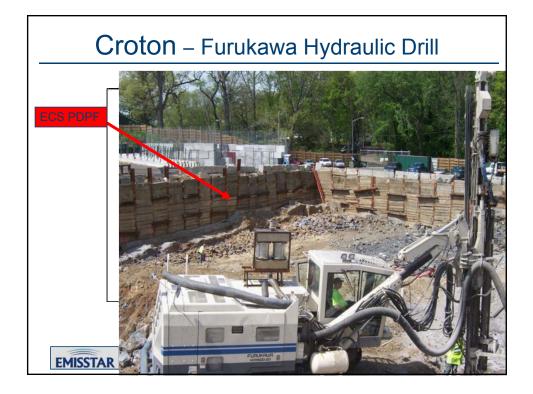

|                    | Isuzu GWG1XAB           | 483 HP | 2    | DPF           | ECS             |  |  |  |
| Hydraulic Drill       | Tamrock               | CHA 700    | 2005               | Caterpillar 3506E       | 173 HP | 2    | DPF           | ECS             |  |  |  |
| Rubber Tire<br>Loader | Caterpillar           | 966G       | 2004               | Caterpillar 3176C ATAAC | 259 HP | 2    | DPF           | CAT/JMI<br>CCRT |  |  |  |
| Quarry Truck          | Terex                 | TR70       | 2005               | Detroit Diesel 12V 2000 | 700 HP | 2    | ADPF          | RYPOS<br>ADPF-C |  |  |  |
| EMISS                 |                       |            |                    | 30                      |        | ħ    | AINING DIESEL | PC              |  |  |  |

























## **MDEC 2006**