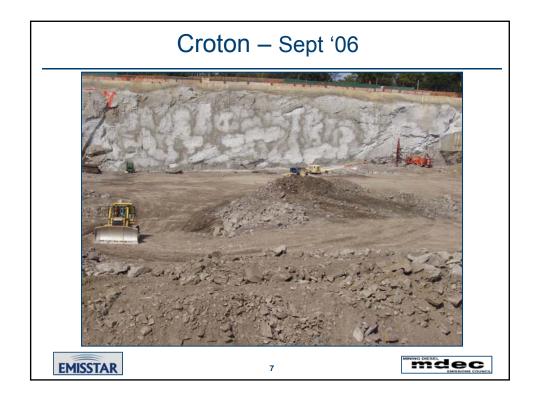

## MDEC 2006

| Technology Deployment     |                          |                                    |                 |                            |            |                          |                                     |                          |                                                          |                                                                                                    |  |  |
|---------------------------|--------------------------|------------------------------------|-----------------|----------------------------|------------|--------------------------|-------------------------------------|--------------------------|----------------------------------------------------------|----------------------------------------------------------------------------------------------------|--|--|
| Emisstar<br>Retrofit ID # | Schiavone<br>Equip. ID # | Туре                               | Manufacturer    | Model #                    | BAT Mfg    | Туре                     | Status                              | DPF Installation<br>Date | Monitor<br>Installation<br>Date                          | Comments                                                                                           |  |  |
| E35                       |                          | Cleaning Station                   | ECS             | Auto CombiClean            | ECS        |                          | Delivered                           | pending                  |                                                          | Target completion on 6/19.                                                                         |  |  |
| E38                       |                          | Compressor                         | Ingersoll Rand  | IR 600                     | FES        | SCRT                     | Installed                           | 6-Jul-06                 | did JMI install a<br>CRTdm?                              | BAT system reconfigured from E02. Install week of 6/25.                                            |  |  |
| E37                       | 728                      | Compressor                         | Ingersoll Rand  | IR 185                     | ECS        | Purifilter               | Delivered                           | 27-Jun-06                | needs monitor                                            | New machine 4/06. Installed BAT from E01.                                                          |  |  |
| E01                       |                          | Compressor-                        | Ingersoll Rand  | IR 195                     | SCS        | Purifilter               | REMOVED.                            | 7-Jan-06                 |                                                          | BAT installed. Removed when machine left site.                                                     |  |  |
| E02                       |                          | Compressor-                        | Ingensol Rand   | IR-450                     | -          | -                        | REMOVED                             |                          |                                                          | Machine removed. BAT system reconfigued for E38.                                                   |  |  |
| E03                       |                          | Dozer                              | Komatsu         | D155-Ax-5B                 | ECS        | Purifilter               | Installed                           | 10-Mar-06                | monitor on,<br>amber & red<br>lights on (move<br>port)   | Completed. Machine on site.                                                                        |  |  |
| E04                       |                          | Dozer                              | Komatsu         | D275 Ax-5B                 | ECS        | Purifilter               | Installed                           | 20-Jan-06                | monitor on,<br>amber light on<br>(move port)             | Completed. Machine on site.                                                                        |  |  |
| E26                       | 1                        | Excavator                          | Hitachi         | Z Axis-800                 | ECS        | Purifilter               | Installed                           | 15-Jan-06                | monitor on,<br>amber & red<br>lights on (move<br>port)   | Completed. Machine on site.                                                                        |  |  |
| E25                       | ÷                        | Excevator                          | Hitachi         | Z-Axia 800                 | EGS        | Purifilter               | installed                           | 14-Jan-06                |                                                          | BAT system & monitor removed, and in stock.                                                        |  |  |
| E05                       |                          | Excavator                          | Hitachi         | EX-1200-5C                 | FES        | JMI CRT                  | On-Order                            |                          |                                                          | No BAT will be retrofitted, machine being decomissioned.                                           |  |  |
| E28                       |                          | Excavator                          | Komatsu         | PC-200                     | ECS        | Purifilter               | REMOVED; BACK ON<br>SITE IN JUNE 06 |                          |                                                          | BAT delivered. Machine removed prior to installation, but now back on-si                           |  |  |
| E07                       |                          | Excavator                          | Komatsu         | PC-750                     | ECS        | Purifilter               | Installed                           | 18-Jan-06                | monitor on,<br>working OK<br>since port<br>move          | Completed. Machine on site.                                                                        |  |  |
| <del>E06</del>            |                          | Excevator                          | Komatau         | PG-400                     |            | -                        | REMOVED                             |                          |                                                          | Machine removed.                                                                                   |  |  |
| 509                       | 2                        | Hydraulic Drill                    | Atlas Copco     | ROC-L6-44                  | SCS        | Purifilter               | REMOVED                             | -                        |                                                          | BAT delivered. Machine removed prior to installation.                                              |  |  |
| 503                       |                          | Hydraulic Drill                    | Atlas Copco     |                            | -          | -                        | REMOVED                             |                          |                                                          | BAT delivered. Machine removed prior to installation.                                              |  |  |
| E22                       |                          | Hydraulic Drill                    | Furukawa        | HCR1500-ED                 | ECS        | Purifilter               | Installed                           | 8-Apr-06                 | monitor on,<br>working OK<br>monitor on,                 | Completed. Machine on site.                                                                        |  |  |
| E14                       | 2                        | Hydraulic Drill                    | Sandvik Tamrock | Pantera 1100               | ECS        | Purifilter               | Installed                           | 26-Mar-06                | working OK<br>monitor on.                                | Completed. Machine on site.                                                                        |  |  |
| E13                       | 10                       | Hydraulic Drill                    | Sandvik Tamrock | Pantera 1100               | ECS        | Purifilter               | Installed                           | 25-Mar-06                | working OK                                               | Completed. Machine on site.                                                                        |  |  |
| E23                       | 2                        | Hydraulic Drill<br>Hydraulic Drill | Tamrock         | Scout 700-B<br>Scout 700-B | ECS<br>ECS | Purifilter               | Installed                           | 24-May-06<br>23-May-06   | working OK<br>needs monitor                              | Completed. Machine on site.<br>Completed. Machine on site.                                         |  |  |
| E27                       | -                        | ingersoll Rend                     | Gompressor      | IR-1300                    | -          | -                        | REMOVED                             | 20-1110/-00              | needa montoi                                             | Machine removed.                                                                                   |  |  |
| E-10                      |                          | Line Drill                         | Incersol Rand   | EGM-370                    | EGG        | Purifilter               | REMOVED                             | -                        |                                                          | BAT delivered. Machine removed prior to installation.                                              |  |  |
| E42                       |                          | Line Drill                         | Ingersol Rand   | ECM-590                    | EGS        | Purifilter               | REMOVED                             | 10-Jan-06                |                                                          | BAT installed. Removed when machine left site.                                                     |  |  |
| <u>E11</u>                |                          | Line Dritt-                        | Ingersol Rand   | ECM 493                    | ECS        | Purifilter               | REMOVED.                            | 7-Jan-06                 |                                                          | BAT installed. Removed when machine left site.                                                     |  |  |
| E15                       | 855                      | Loader                             | Caterpillar     | 966G                       | CAT        | JMI CRT                  | Installed                           | 5-Sep-05                 |                                                          | Completed. Machine on site.                                                                        |  |  |
| E16                       |                          | Loader                             | Caterpillar     | 988H<br>WA-600-3           | FES<br>522 | CRT                      | On Order<br>On Order                |                          |                                                          | No BAT will be retrofitted                                                                         |  |  |
| E1/                       |                          | Ouarry Truck                       | Caterollar      | WA-600-3<br>7739           | ***        | UKI-                     | DEMOVED                             |                          |                                                          | Machine removed due to non-compliance (Tier 2 or better).                                          |  |  |
| 522                       |                          | Quarry Truck                       | Torex           | TA40                       | Huss       | MK-series                | On Order                            |                          |                                                          | Removed from site                                                                                  |  |  |
| E36                       |                          | Quarry Truck                       | Terex           | TA40                       | Huse       | MK-series                | TBD                                 | -                        |                                                          | Removed from site                                                                                  |  |  |
| E20                       | 3                        | Quarry Truck                       | Terex           | TR70                       | Rypos      | ADPF                     | Installed                           | 18-Mar-06                | Rypos' own<br>monitor                                    | Completed. Machine on site.                                                                        |  |  |
| E18                       | 2                        | Quarry Truck                       | Terex           | TR70                       | Rypos      | ADPF                     | Installed                           | 12-Mar-06                | Rypos' own<br>monitor                                    | Completed. Machine on site.                                                                        |  |  |
| E19                       | 1                        | Quarry Truck                       | Terex           | TR70                       | Rypos      | ADPF                     | Installed                           | 11-Mar-06                | Rypos' own<br>monitor;<br>targeted for<br>Interfleet GPS | Completed. Machine on site.                                                                        |  |  |
| F29                       | 2                        | Tiger Drill                        | Tamrock         | CHA 700                    | ECS        | Purifilter               | Installed                           | 17-May-06                | needs monitor                                            | Completed. Machine on site.                                                                        |  |  |
|                           | 3                        | Tiger Drill                        | Tamrock         | CHA 700                    | ECS        | Purifilter               | Installed                           | 16-May-06                | needs monitor                                            | Completed. Machine on site.                                                                        |  |  |
| E30                       |                          | Tiger Drill                        | Tamrock         | CHA 700                    | ECS<br>ECS | Purifilter<br>Purifilter | Installed                           | 15-May-06                | No monitor<br>ever installed                             | Completed. Machine on site.<br>DPF needs to be removed from this machine (E29) and installed on E3 |  |  |
|                           | 4                        | Tiger Drill                        | - amrock        |                            |            |                          |                                     |                          |                                                          |                                                                                                    |  |  |
| E30<br>E31                | 4                        | Tiger Drill                        | Tamrock         | CHA 700                    | ECS        | Purifilter               | Awaiting Installation               | TBD                      | needs monitor                                            | DPF needs to be removed from E29 and installed on this machine (E3)                                |  |  |