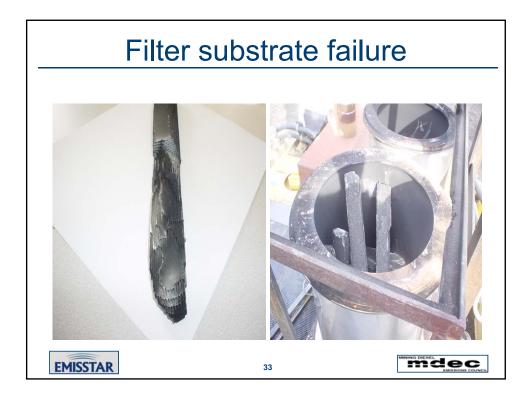

Z Axis-800 |                    | Isuzu GWG1XAB           | 483 HP | 2    | DPF           | ECS             |  |  |  |
| Hydraulic Drill       | Tamrock               | CHA 700    | 2005               | Caterpillar 3506E       | 173 HP | 2    | DPF           | ECS             |  |  |  |
| Rubber Tire<br>Loader | Caterpillar           | 966G       | 2004               | Caterpillar 3176C ATAAC | 259 HP | 2    | DPF           | CAT/JMI<br>CCRT |  |  |  |
| Quarry Truck          | Terex                 | TR70       | 2005               | Detroit Diesel 12V 2000 | 700 HP | 2    | ADPF          | RYPOS<br>ADPF-C |  |  |  |
| EMISS                 |                       |            |                    | 30                      |        | ħ    | AINING DIESEL | PC              |  |  |  |

























## **MDEC 2006**