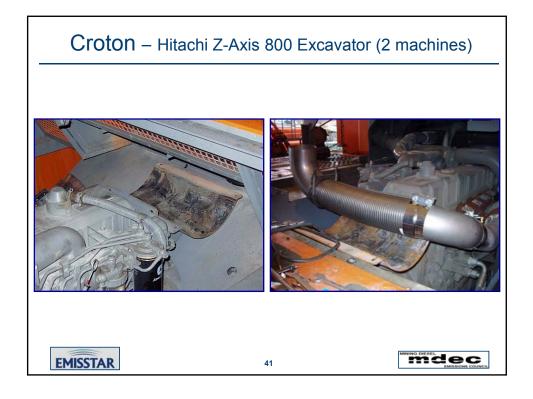

| Equipment Tested      |                       |            |                    |                         |        |      |               |                 |  |  |  |
|-----------------------|-----------------------|------------|--------------------|-------------------------|--------|------|---------------|-----------------|--|--|--|
|                       |                       |            |                    |                         |        |      |               |                 |  |  |  |
| Туре                  | /pe Manufacturer Mod  |            | Date<br>of<br>Mfg. | Engine                  | HP     | Tier | ECT Type      | Mfg             |  |  |  |
| Compressor            | sor Ingersoll Rand IF |            | 2005               | John Deere-6IRF8TE      | 170 HP | 2    | SCR+DPF       | JMI SCRT        |  |  |  |
| Dozer                 | Komatsu               | D155-Ax-5B | 2004               | Komatsu SDA6D140E-3     | 332 HP | 2    | DPF           | ECS             |  |  |  |
| Excavator             | Hitachi               | Z Axis-800 |                    | Isuzu GWG1XAB           | 483 HP | 2    | DPF           | ECS             |  |  |  |
| Hydraulic Drill       | Tamrock               | CHA 700    | 2005               | Caterpillar 3506E       | 173 HP | 2    | DPF           | ECS             |  |  |  |
| Rubber Tire<br>Loader | Caterpillar           | 966G       | 2004               | Caterpillar 3176C ATAAC | 259 HP | 2    | DPF           | CAT/JMI<br>CCRT |  |  |  |
| Quarry Truck          | Terex                 | TR70       | 2005               | Detroit Diesel 12V 2000 | 700 HP | 2    | ADPF          | RYPOS<br>ADPF-C |  |  |  |
| EMISS                 |                       |            |                    | 30                      |        | ħ    | AINING DIESEL | PC              |  |  |  |