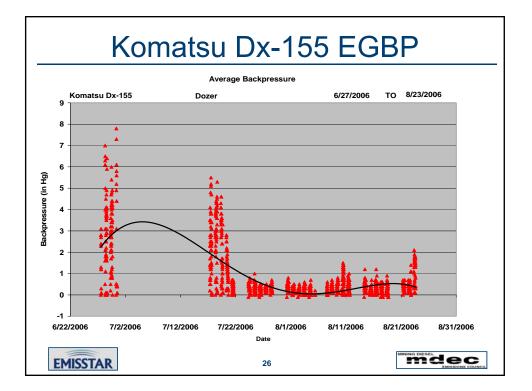

4                        | Tiger Drill                        | - amrock        |                            |            |                          |                                     |                          |                                                          |                                                                                                    |  |  |
| E30<br>E31                | 4                        | Tiger Drill                        | Tamrock         | CHA 700                    | ECS        | Purifilter               | Awaiting Installation               | TBD                      | needs monitor                                            | DPF needs to be removed from E29 and installed on this machine (E3)                                |  |  |













| Equipment Tested      |                       |            |                    |                         |        |      |               |                 |  |  |  |
|-----------------------|-----------------------|------------|--------------------|-------------------------|--------|------|---------------|-----------------|--|--|--|
|                       |                       |            |                    |                         |        |      |               |                 |  |  |  |
| Туре                  | /pe Manufacturer Mod  |            | Date<br>of<br>Mfg. | Engine                  | HP     | Tier | ECT Type      | Mfg             |  |  |  |
| Compressor            | sor Ingersoll Rand IF |            | 2005               | John Deere-6IRF8TE      | 170 HP