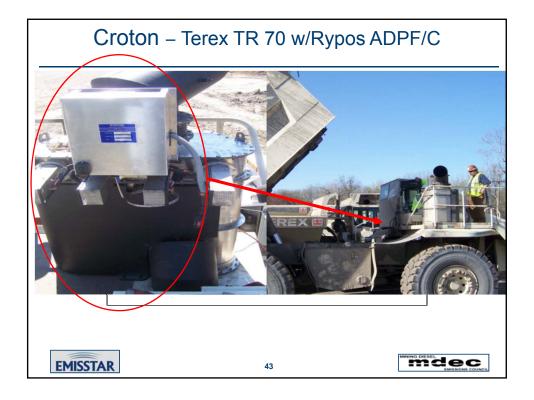

| Equipment Tested      |                       |            |                    |                         |        |      |               |                 |  |  |  |
|-----------------------|-----------------------|------------|--------------------|-------------------------|--------|------|---------------|-----------------|--|--|--|
|                       |                       |            |                    |                         |        |      |               |                 |  |  |  |
| Туре                  | /pe Manufacturer Mod  |            | Date<br>of<br>Mfg. | Engine                  | HP     | Tier | ECT Type      | Mfg             |  |  |  |
| Compressor            | sor Ingersoll Rand IF |            | 2005               | John Deere-6IRF8TE      | 170 HP | 2    | SCR+DPF       | JMI SCRT        |  |  |  |
| Dozer                 | Komatsu               | D155-Ax-5B | 2004               | Komatsu SDA6D140E-3     | 332 HP | 2    | DPF           | ECS             |  |  |  |
| Excavator             | Hitachi               | Z Axis-800 |                    | Isuzu GWG1XAB           | 483 HP | 2    | DPF           | ECS             |  |  |  |
| Hydraulic Drill       | Tamrock               | CHA 700    | 2005               | Caterpillar 3506E       | 173 HP | 2    | DPF           | ECS             |  |  |  |
| Rubber Tire<br>Loader | Caterpillar           | 966G       | 2004               | Caterpillar 3176C ATAAC | 259 HP | 2    | DPF           | CAT/JMI<br>CCRT |  |  |  |
| Quarry Truck          | Terex                 | TR70       | 2005               | Detroit Diesel 12V 2000 | 700 HP | 2    | ADPF          | RYPOS<br>ADPF-C |  |  |  |
| EMISS                 |                       |            |                    | 30                      |        | ħ    | AINING DIESEL | PC              |  |  |  |