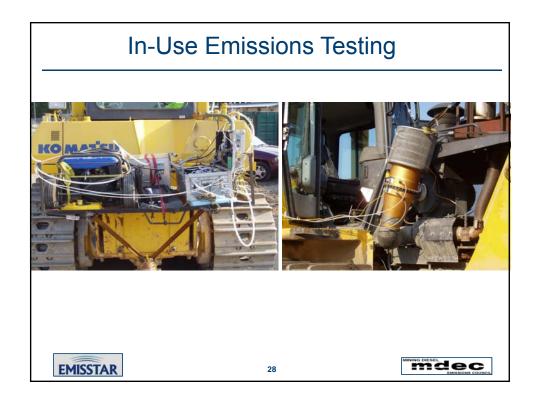

| Tiger Drill                        | - amrock        |                            |            |                          |                                     |                          |                                                          |                                                                                                    |  |  |
| E30<br>E31                | 4                        | Tiger Drill                        | Tamrock         | CHA 700                    | ECS        | Purifilter               | Awaiting Installation               | TBD                      | needs monitor                                            | DPF needs to be removed from E29 and installed on this machine (E3)                                |  |  |













| Equipment Tested      |                       |            |                    |                         |        |      |               |                 |  |  |  |
|-----------------------|-----------------------|------------|--------------------|-------------------------|--------|------|---------------|-----------------|--|--|--|
|                       |                       |            |                    |                         |        |      |               |                 |  |  |  |
| Туре                  | /pe Manufacturer Mod  |            | Date<br>of<br>Mfg. | Engine                  | HP     | Tier | ECT Type      | Mfg             |  |  |  |
| Compressor            | sor Ingersoll Rand IF |            | 2005               | John Deere-6IRF8TE      | 170 HP | 2