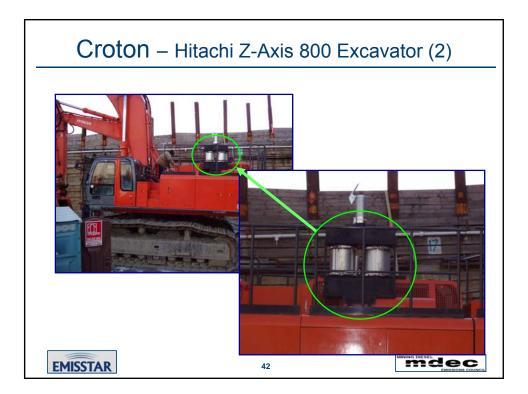

| Equipment Tested      |                       |            |                    |                         |        |      |               |                 |  |  |  |
|-----------------------|-----------------------|------------|--------------------|-------------------------|--------|------|---------------|-----------------|--|--|--|
|                       |                       |            |                    |                         |        |      |               |                 |  |  |  |
| Туре                  | /pe Manufacturer Mod  |            | Date<br>of<br>Mfg. | Engine                  | HP     | Tier | ECT Type      | Mfg             |  |  |  |
| Compressor            | sor Ingersoll Rand IF |            | 2005               | John Deere-6IRF8TE      | 170 HP | 2    | SCR+DPF       | JMI SCRT        |  |  |  |
| Dozer                 | Komatsu               | D155-Ax-5B | 2004               | Komatsu SDA6D140E-3     | 332 HP | 2    | DPF           | ECS             |  |  |  |
| Excavator             | Hitachi               | Z Axis-800 |                    | Isuzu GWG1XAB           | 483 HP | 2    | DPF           | ECS             |  |  |  |
| Hydraulic Drill       | Tamrock               | CHA 700    | 2005               | Caterpillar 3506E       | 173 HP | 2    | DPF           | ECS             |  |  |  |
| Rubber Tire<br>Loader | Caterpillar           | 966G       | 2004               | Caterpillar 3176C ATAAC | 259 HP | 2    | DPF           | CAT/JMI<br>CCRT |  |  |  |
| Quarry Truck          | Terex                 | TR70       | 2005               | Detroit Diesel 12V 2000 | 700 HP | 2    | ADPF          | RYPOS<br>ADPF-C |  |  |  |
| EMISS                 |                       |            |                    | 30                      |        | ħ    | AINING DIESEL | PC              |  |  |  |