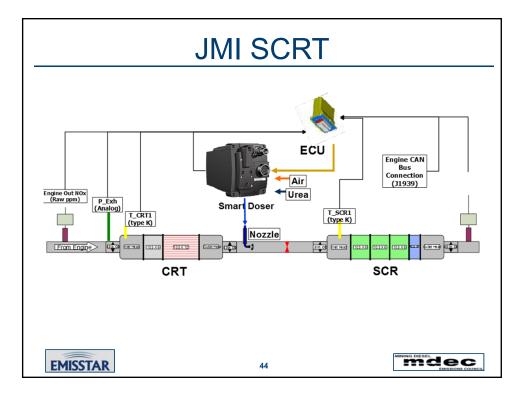

| Equipment Tested      |                       |            |                    |                         |        |      |               |                 |  |  |  |
|-----------------------|-----------------------|------------|--------------------|-------------------------|--------|------|---------------|-----------------|--|--|--|
|                       |                       |            |                    |                         |        |      |               |                 |  |  |  |
| Туре                  | /pe Manufacturer Mod  |            | Date<br>of<br>Mfg. | Engine                  | HP     | Tier | ECT Type      | Mfg             |  |  |  |
| Compressor            | sor Ingersoll Rand IF |            | 2005               | John Deere-6IRF8TE      | 170 HP | 2    | SCR+DPF       | JMI SCRT        |  |  |  |
| Dozer                 | Komatsu               | D155-Ax-5B | 2004               | Komatsu SDA6D140E-3     | 332 HP | 2    | DPF           | ECS             |  |  |  |
| Excavator             | Hitachi               | Z Axis-800 |                    | Isuzu GWG1XAB           | 483 HP | 2    | DPF           | ECS             |  |  |  |
| Hydraulic Drill       | Tamrock               | CHA 700    | 2005               | Caterpillar 3506E       | 173 HP | 2    | DPF           | ECS             |  |  |  |
| Rubber Tire<br>Loader | Caterpillar           | 966G       | 2004               | Caterpillar 3176C ATAAC | 259 HP | 2    | DPF           | CAT/JMI<br>CCRT |  |  |  |
| Quarry Truck          | Terex                 | TR70       | 2005               | Detroit Diesel 12V 2000 | 700 HP | 2    | ADPF          | RYPOS<br>ADPF-C |  |  |  |
| EMISS                 |                       |            |                    | 30                      |        | ħ    | AINING DIESEL | PC              |  |  |  |