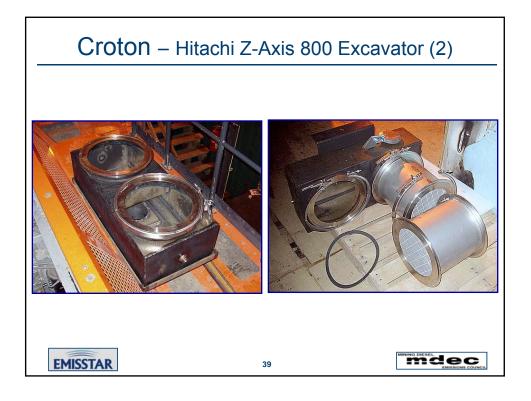

| Isuzu GWG1XAB           | 483 HP | 2    | DPF           | ECS             |  |  |  |
| Hydraulic Drill       | Tamrock               | CHA 700    | 2005               | Caterpillar 3506E       | 173 HP | 2    | DPF           | ECS             |  |  |  |
| Rubber Tire<br>Loader | Caterpillar           | 966G       | 2004               | Caterpillar 3176C ATAAC | 259 HP | 2    | DPF           | CAT/JMI<br>CCRT |  |  |  |
| Quarry Truck          | Terex                 | TR70       | 2005               | Detroit Diesel 12V 2000 | 700 HP | 2    | ADPF          | RYPOS<br>ADPF-C |  |  |  |
| EMISS                 |                       |            |                    | 30                      |        | ħ    | AINING DIESEL | PC              |  |  |  |

























## **MDEC 2006**