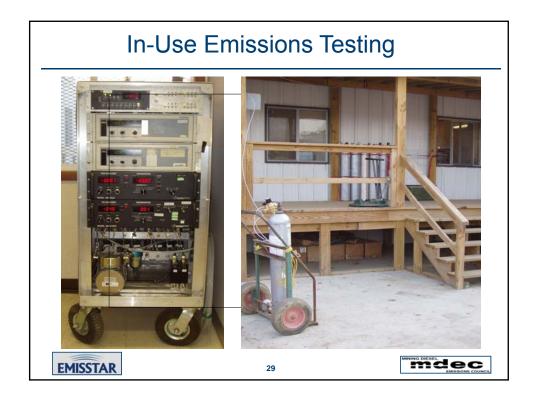

| Tiger Drill                        | - amrock        |                            |            |                          |                                     |                          |                                                          |                                                                                                    |  |  |
| E30<br>E31                | 4                        | Tiger Drill                        | Tamrock         | CHA 700                    | ECS        | Purifilter               | Awaiting Installation               | TBD                      | needs monitor                                            | DPF needs to be removed from E29 and installed on this machine (E3)                                |  |  |













| Equipment Tested      |                       |            |                    |                         |        |      |               |                 |  |  |  |
|-----------------------|-----------------------|------------|--------------------|-------------------------|--------|------|---------------|-----------------|--|--|--|
|                       |                       |            |                    |                         |        |      |               |                 |  |  |  |
| Туре                  | /pe Manufacturer Mod  |            | Date<br>of<br>Mfg. | Engine                  | HP     | Tier | ECT Type      | Mfg             |  |  |  |
| Compressor            | sor Ingersoll Rand IF |            | 2005               | John Deere-6IRF8TE      | 170 HP | 2