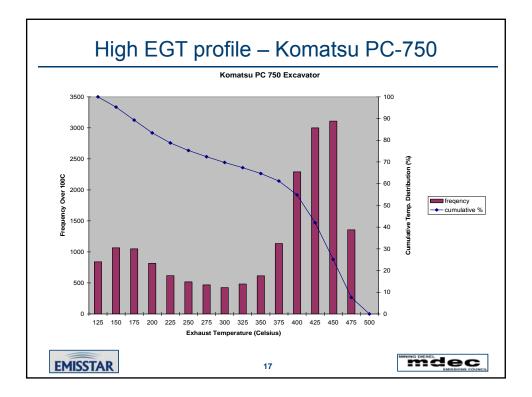

ities        | S      |
|-------------------------------------------------------------------------------------------------------------------------------------------------------------------------------------------------------------------------|-----------------------|--------|
| <ul> <li>16 acre site <ul> <li>9 acre excav</li> <li>Hydraulic Lin</li> <li>Blasting</li> <li>Excavating</li> <li>Loading</li> <li>On-site haulin</li> <li>Rock crushin</li> <li>Off-site haulin</li> </ul> </li> </ul> | ng<br>g / stockpiling | 0 feet |
| EMISSTAR                                                                                                                                                                                                                | 8                     |        |





















S1P2- 9









## MDEC 2006

| Technology Deployment     |                          |                                    |                 |                            |            |                          |                                     |                          |                                                          |                                                                                                    |  |  |
|---------------------------|--------------------------|------------------------------------|-----------------|----------------------------|------------|--------------------------|-------------------------------------|--------------------------|----------------------------------------------------------|-------------------------------------------------