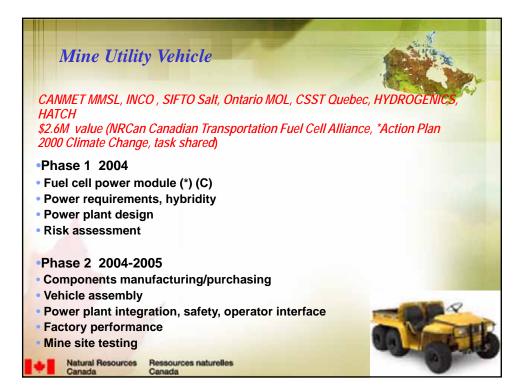

|















| Timeline      |                                                             |
|---------------|-------------------------------------------------------------|
| 2000-2005     | Demonstrator<br>projects finished                           |
| 2002-2005     | Establishing hydrogen production and delivery protocols     |
| 2006=>        | Retrofit of some diesel equipment                           |
| 2007-2008 ==> | Partial fleet dedication to fuel cells                      |
| 2008 ==>      | New fuel cell vehicles generation designed and manufactured |
| 2009          | Major fleet changeover<br>Canada                            |