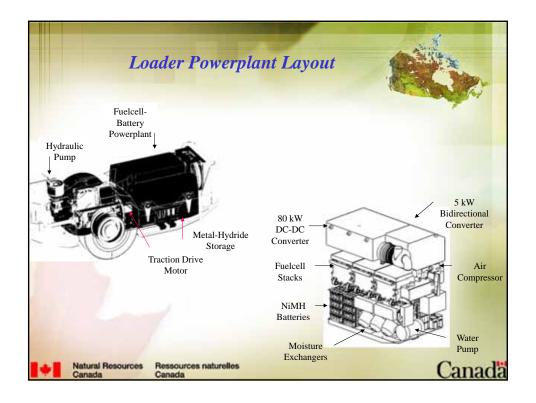

|















| Timeline      |                                                             |
|---------------|-------------------------------------------------------------|
| 2000-2005     | Demonstrator<br>projects finished                           |
| 2002-2005     | Establishing hydrogen production and delivery protocols     |
| 2006=>        | Retrofit of some diesel equipment                           |
| 2007-2008 ==> | Partial fleet dedication to fuel cells                      |
| 2008 ==>      | New fuel cell vehicles generation designed and manufactured |
| 2009          | Major fleet changeover<br>Canada                            |