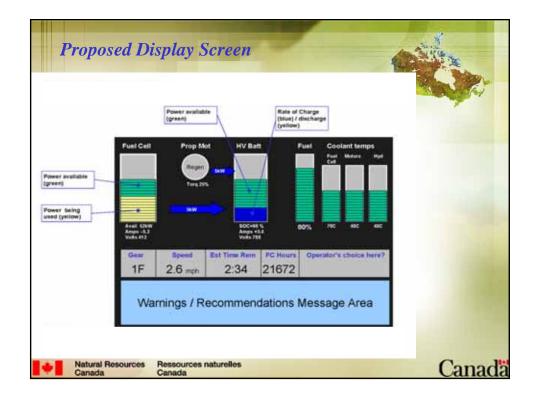

|















| Timeline      |                                                             |
|---------------|-------------------------------------------------------------|
| 2000-2005     | Demonstrator<br>projects finished                           |
| 2002-2005     | Establishing hydrogen production and delivery protocols     |
| 2006=>        | Retrofit of some diesel equipment                           |
| 2007-2008 ==> | Partial fleet dedication to fuel cells                      |
| 2008 ==>      | New fuel cell vehicles generation designed and manufactured |
| 2009          | Major fleet changeover<br>Canada                            |