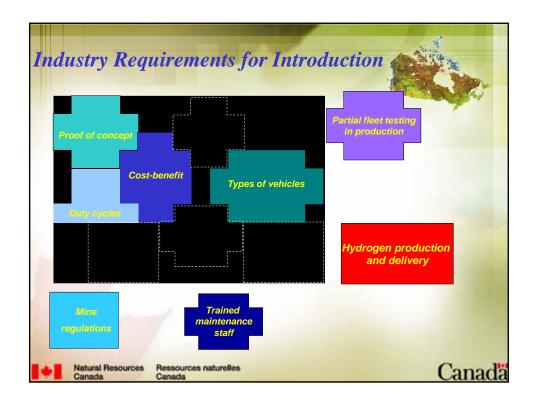

|















| Timeline      |                                                             |
|---------------|-------------------------------------------------------------|
| 2000-2005     | Demonstrator<br>projects finished                           |
| 2002-2005     | Establishing hydrogen production and delivery protocols     |
| 2006=>        | Retrofit of some diesel equipment                           |
| 2007-2008 ==> | Partial fleet dedication to fuel cells                      |
| 2008 ==>      | New fuel cell vehicles generation designed and manufactured |
| 2009          | Major fleet changeover<br>Canada                            |