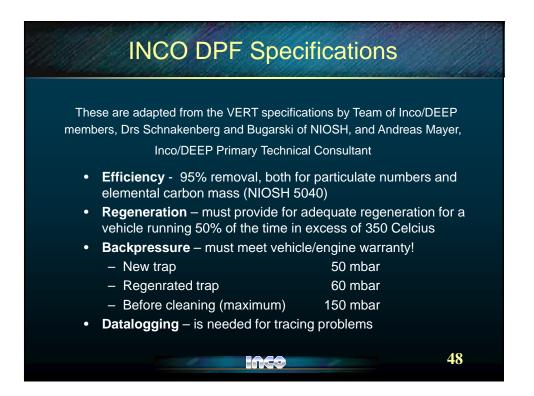

|          | Trap's         | s used                              | for the                    | Inco         | project                                  |
|----------|----------------|-------------------------------------|----------------------------|--------------|------------------------------------------|
|          | <u>Vehicle</u> | <u>Supplier</u>                     | <u>EC redn</u>             | <u>Hrs</u>   | Regeneration                             |
| 1.<br>2. | DDEC Scoop     | ECS/Unikat /                        | Comb 92 - 95%              |              | on-board in-use +ado<br>on-board plug-in |
| 3.       | DDEC Scoop     | ECS/Unikat /(<br>Engelhard          | Comb<br>99.9%              | 242<br>2,221 | on-board plug-in<br>passive catalyzed    |
| 4.       | Kubota Tracto  |                                     | nega 91%<br>bifilter 99.9% | 430<br>249   | plug-in on-board<br>on-board plug-in     |
| 5.       | Kubota Tracto  | or DCL Titan                        | 99.9%                      | 452          | off-board electrical                     |
| 6.       | Deutz Truck n  | ot available                        |                            |              |                                          |
| NG       | DTES:          |                                     |                            |              |                                          |
| a)       | VERT certil    | ications at on<br>cept Engleha      |                            | ner have l   | been issued for filters o                |
| b)       |                | ide filters are<br>dierite or fibre |                            | S/Unicat     | & DCL Titan systems                      |
| c)       | Èlemental (    | Carbon reduct                       |                            |              | l 5040 are similar<br>ons                |
|          |                |                                     |                            |              | 9                                        |