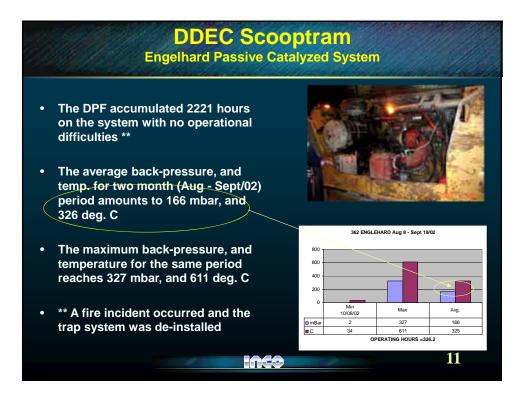

|          | Trap's         | s used                              | for the                    | Inco         | project                                  |
|----------|----------------|-------------------------------------|----------------------------|--------------|------------------------------------------|
|          | <u>Vehicle</u> | <u>Supplier</u>                     | <u>EC redn</u>             | <u>Hrs</u>   | Regeneration                             |
| 1.<br>2. | DDEC Scoop     | ECS/Unikat /                        | Comb 92 - 95%              |              | on-board in-use +ado<br>on-board plug-in |
| 3.       | DDEC Scoop     | ECS/Unikat /(<br>Engelhard          | Comb<br>99.9%              | 242<br>2,221 | on-board plug-in<br>passive catalyzed    |
| 4.       | Kubota Tracto  |                                     | nega 91%<br>bifilter 99.9% | 430<br>249   | plug-in on-board<br>on-board plug-in     |
| 5.       | Kubota Tracto  | or DCL Titan                        | 99.9%                      | 452          | off-board electrical                     |
| 6.       | Deutz Truck n  | ot available                        |                            |              |                                          |
| NG       | DTES:          |                                     |                            |              |                                          |
| a)       | VERT certil    | ications at on<br>cept Engleha      |                            | ner have l   | been issued for filters o                |
| b)       |                | ide filters are<br>dierite or fibre |                            | S/Unicat     | & DCL Titan systems                      |
| c)       | Èlemental (    | Carbon reduct                       |                            |              | l 5040 are similar<br>ons                |
|          |                |                                     |                            |              | 9                                        |