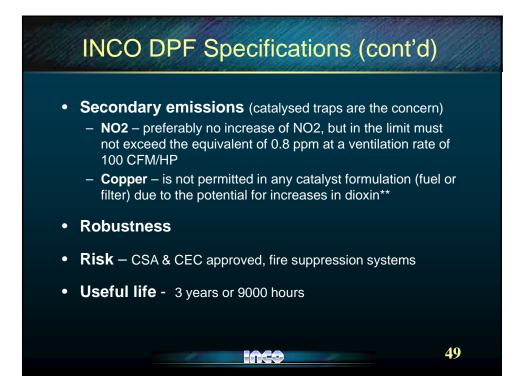

|          | Trap's         | s used                              | for the                    | Inco         | project                                  |
|----------|----------------|-------------------------------------|----------------------------|--------------|------------------------------------------|
|          | <u>Vehicle</u> | <u>Supplier</u>                     | <u>EC redn</u>             | <u>Hrs</u>   | Regeneration                             |
| 1.<br>2. | DDEC Scoop     | ECS/Unikat /                        | Comb 92 - 95%              |              | on-board in-use +ado<br>on-board plug-in |
| 3.       | DDEC Scoop     | ECS/Unikat /(<br>Engelhard          | Comb<br>99.9%              | 242<br>2,221 | on-board plug-in<br>passive catalyzed    |
| 4.       | Kubota Tracto  |                                     | nega 91%<br>bifilter 99.9% | 430<br>249   | plug-in on-board<br>on-board plug-in     |
| 5.       | Kubota Tracto  | or DCL Titan                        | 99.9%                      | 452          | off-board electrical                     |
| 6.       | Deutz Truck n  | ot available                        |                            |              |                                          |
| NG       | DTES:          |                                     |                            |              |                                          |
| a)       | VERT certil    | ications at on<br>cept Engleha      |                            | ner have l   | been issued for filters o                |
| b)       |                | ide filters are<br>dierite or fibre |                            | S/Unicat     | & DCL Titan systems                      |
| c)       | Èlemental (    | Carbon reduct                       |                            |              | l 5040 are similar<br>ons                |
|          |                |                                     |                            |              | 9                                        |