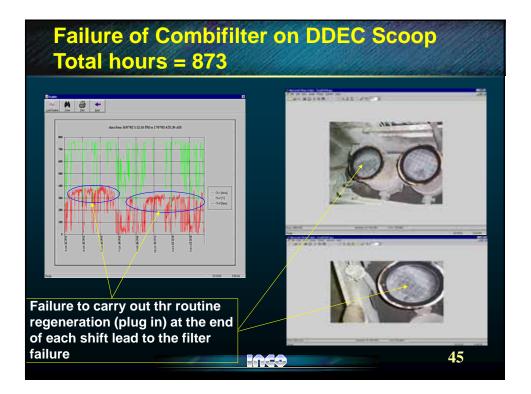

|          | Trap's         | s used                              | for the                    | Inco         | project                                  |
|----------|----------------|-------------------------------------|----------------------------|--------------|------------------------------------------|
|          | <u>Vehicle</u> | <u>Supplier</u>                     | <u>EC redn</u>             | <u>Hrs</u>   | Regeneration                             |
| 1.<br>2. | DDEC Scoop     | ECS/Unikat /                        | Comb 92 - 95%              |              | on-board in-use +ado<br>on-board plug-in |
| 3.       | DDEC Scoop     | ECS/Unikat /(<br>Engelhard          | Comb<br>99.9%              | 242<br>2,221 | on-board plug-in<br>passive catalyzed    |
| 4.       | Kubota Tracto  |                                     | nega 91%<br>bifilter 99.9% | 430<br>249   | plug-in on-board<br>on-board plug-in     |
| 5.       | Kubota Tracto  | or DCL Titan                        | 99.9%                      | 452          | off-board electrical                     |
| 6.       | Deutz Truck n  | ot available                        |                            |              |                                          |
| NG       | DTES:          |                                     |                            |              |                                          |
| a)       | VERT certil    | ications at on<br>cept Engleha      |                            | ner have l   | been issued for filters o                |
| b)       |                | ide filters are<br>dierite or fibre |                            | S/Unicat     | & DCL Titan systems                      |
| c)       | Èlemental (    | Carbon reduct                       |                            |              | l 5040 are similar<br>ons                |
|          |                |                                     |                            |              | 9                                        |