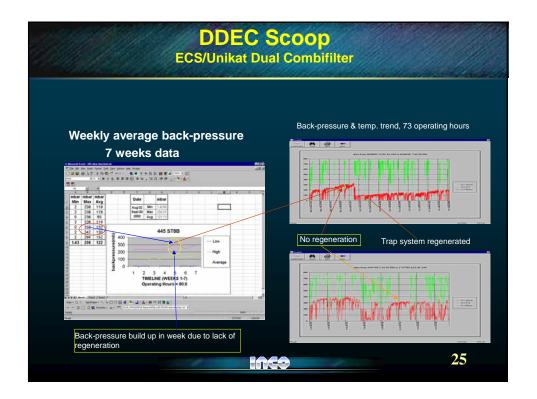

| DTES:          |                                     |                            |              |                                          |
| a)       | VERT certil    | ications at on<br>cept Engleha      |                            | ner have l   | been issued for filters o                |
| b)       |                | ide filters are<br>dierite or fibre |                            | S/Unicat     | & DCL Titan systems                      |
| c)       | Èlemental (    | Carbon reduct                       |                            |              | l 5040 are similar<br>ons                |
|          |                |                                     |                            |              | 9                                        |