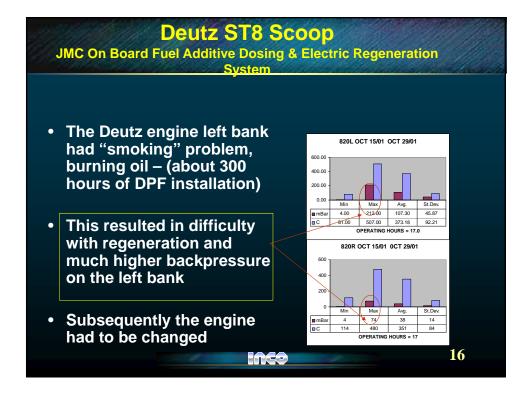

|
| NG       | DTES:          |                                     |                            |              |                                          |
| a)       | VERT certil    | ications at on<br>cept Engleha      |                            | ner have l   | been issued for filters o                |
| b)       |                | ide filters are<br>dierite or fibre |                            | S/Unicat     | & DCL Titan systems                      |
| c)       | Èlemental (    | Carbon reduct                       |                            |              | l 5040 are similar<br>ons                |
|          |                |                                     |                            |              | 9                                        |