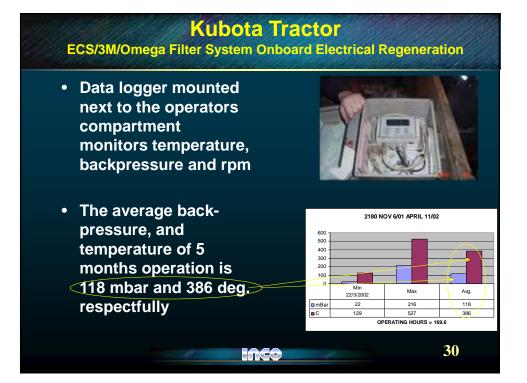

|          | Trap's         | s used                              | for the                    | Inco         | project                                  |
|----------|----------------|-------------------------------------|----------------------------|--------------|------------------------------------------|
|          | <u>Vehicle</u> | <u>Supplier</u>                     | <u>EC redn</u>             | <u>Hrs</u>   | Regeneration                             |
| 1.<br>2. | DDEC Scoop     | ECS/Unikat /                        | Comb 92 - 95%              |              | on-board in-use +ado<br>on-board plug-in |
| 3.       | DDEC Scoop     | ECS/Unikat /(<br>Engelhard          | Comb<br>99.9%              | 242<br>2,221 | on-board plug-in<br>passive catalyzed    |
| 4.       | Kubota Tracto  |                                     | nega 91%<br>bifilter 99.9% | 430<br>249   | plug-in on-board<br>on-board plug-in     |
| 5.       | Kubota Tracto  | or DCL Titan                        | 99.9%                      | 452          | off-board electrical                     |
| 6.       | Deutz Truck n  | ot available                        |                            |              |                                          |
| NG       | DTES:          |                                     |                            |              |                                          |
| a)       | VERT certil    | ications at on<br>cept Engleha      |                            | ner have l   | been issued for filters o                |
| b)       |                | ide filters are<br>dierite or fibre |                            | S/Unicat     | & DCL Titan systems                      |
| c)       | Èlemental (    | Carbon reduct                       |                            |              | l 5040 are similar<br>ons                |
|          |                |                                     |                            |              | 9                                        |