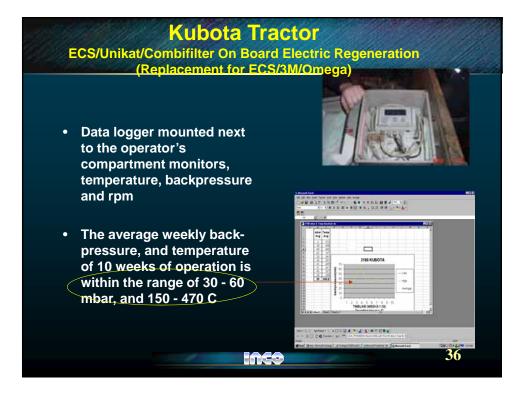

|          | Trap's         | s used                              | for the                    | Inco         | project                                  |
|----------|----------------|-------------------------------------|----------------------------|--------------|------------------------------------------|
|          | <u>Vehicle</u> | <u>Supplier</u>                     | <u>EC redn</u>             | <u>Hrs</u>   | Regeneration                             |
| 1.<br>2. | DDEC Scoop     | ECS/Unikat /                        | Comb 92 - 95%              |              | on-board in-use +ado<br>on-board plug-in |
| 3.       | DDEC Scoop     | ECS/Unikat /(<br>Engelhard          | Comb<br>99.9%              | 242<br>2,221 | on-board plug-in<br>passive catalyzed    |
| 4.       | Kubota Tracto  |                                     | nega 91%<br>bifilter 99.9% | 430<br>249   | plug-in on-board<br>on-board plug-in     |
| 5.       | Kubota Tracto  | or DCL Titan                        | 99.9%                      | 452          | off-board electrical                     |
| 6.       | Deutz Truck n  | ot available                        |                            |              |                                          |
| NG       | DTES:          |                                     |                            |              |                                          |
| a)       | VERT certil    | ications at on<br>cept Engleha      |                            | ner have l   | been issued for filters o                |
| b)       |                | ide filters are<br>dierite or fibre |                            | S/Unicat     | & DCL Titan systems                      |
| c)       | Èlemental (    | Carbon reduct                       |                            |              | l 5040 are similar<br>ons                |
|          |                |                                     |                            |              | 9                                        |