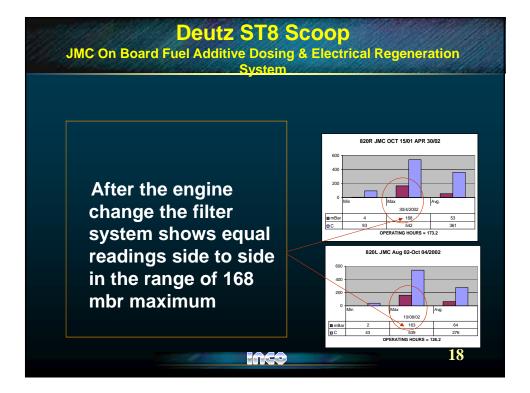

|
| NG       | DTES:          |                                     |                            |              |                                          |
| a)       | VERT certil    | ications at on<br>cept Engleha      |                            | ner have l   | been issued for filters o                |
| b)       |                | ide filters are<br>dierite or fibre |                            | S/Unicat     | & DCL Titan systems                      |
| c)       | Èlemental (    | Carbon reduct                       |                            |              | l 5040 are similar<br>ons                |
|          |                |                                     |                            |              | 9                                        |