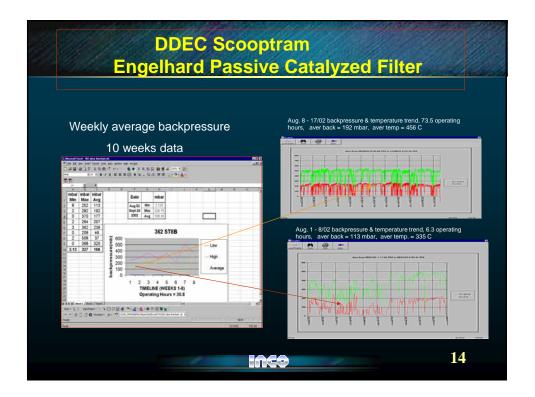

|
| NG       | DTES:          |                                     |                            |              |                                          |
| a)       | VERT certil    | ications at on<br>cept Engleha      |                            | ner have l   | been issued for filters o                |
| b)       |                | ide filters are<br>dierite or fibre |                            | S/Unicat     | & DCL Titan systems                      |
| c)       | Èlemental (    | Carbon reduct                       |                            |              | l 5040 are similar<br>ons                |
|          |                |                                     |                            |              | 9                                        |