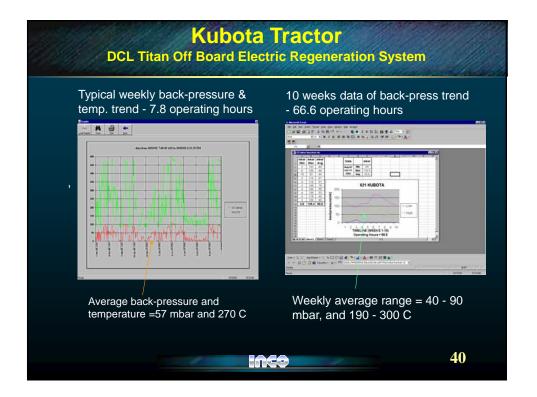

|                            |              |                                          |
| a)       | VERT certil    | ications at on<br>cept Engleha      |                            | ner have l   | been issued for filters o                |
| b)       |                | ide filters are<br>dierite or fibre |                            | S/Unicat     | & DCL Titan systems                      |
| c)       | Èlemental (    | Carbon reduct                       |                            |              | l 5040 are similar<br>ons                |
|          |                |                                     |                            |              | 9                                        |