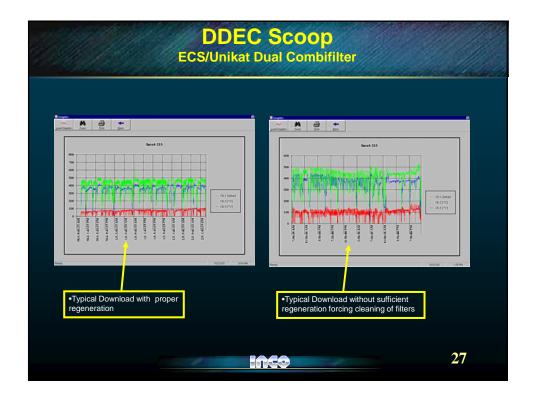

| DTES:          |                                     |                            |              |                                          |
| a)       | VERT certil    | ications at on<br>cept Engleha      |                            | ner have l   | been issued for filters o                |
| b)       |                | ide filters are<br>dierite or fibre |                            | S/Unicat     | & DCL Titan systems                      |
| c)       | Èlemental (    | Carbon reduct                       |                            |              | l 5040 are similar<br>ons                |
|          |                |                                     |                            |              | 9                                        |