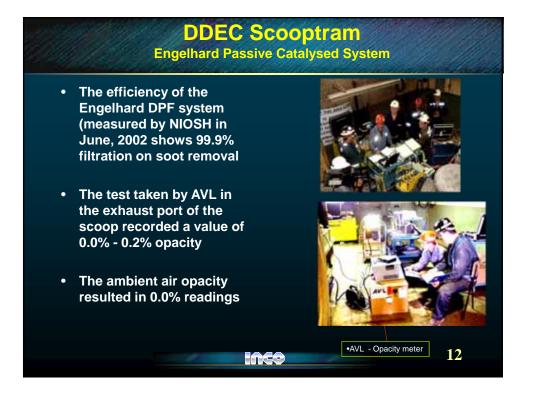

|          | Trap's         | s used                              | for the                    | Inco         | project                                  |
|----------|----------------|-------------------------------------|----------------------------|--------------|------------------------------------------|
|          | <u>Vehicle</u> | <u>Supplier</u>                     | <u>EC redn</u>             | <u>Hrs</u>   | Regeneration                             |
| 1.<br>2. | DDEC Scoop     | ECS/Unikat /                        | Comb 92 - 95%              |              | on-board in-use +ado<br>on-board plug-in |
| 3.       | DDEC Scoop     | ECS/Unikat /(<br>Engelhard          | Comb<br>99.9%              | 242<br>2,221 | on-board plug-in<br>passive catalyzed    |
| 4.       | Kubota Tracto  |                                     | nega 91%<br>bifilter 99.9% | 430<br>249   | plug-in on-board<br>on-board plug-in     |
| 5.       | Kubota Tracto  | or DCL Titan                        | 99.9%                      | 452          | off-board electrical                     |
| 6.       | Deutz Truck n  | ot available                        |                            |              |                                          |
| NG       | DTES:          |                                     |                            |              |                                          |
| a)       | VERT certil    | ications at on<br>cept Engleha      |                            | ner have l   | been issued for filters o                |
| b)       |                | ide filters are<br>dierite or fibre |                            | S/Unicat     | & DCL Titan systems                      |
| c)       | Èlemental (    | Carbon reduct                       |                            |              | l 5040 are similar<br>ons                |
|          |                |                                     |                            |              | 9                                        |