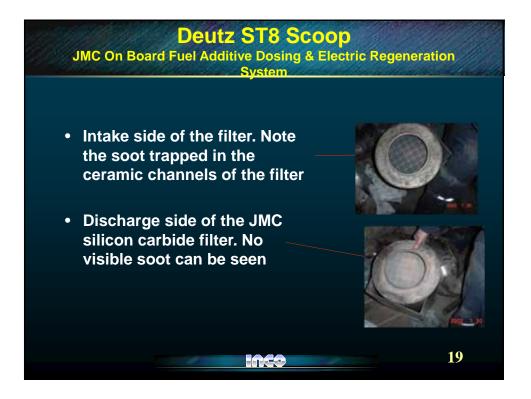

|
| NG       | DTES:          |                                     |                            |              |                                          |
| a)       | VERT certil    | ications at on<br>cept Engleha      |                            | ner have l   | been issued for filters o                |
| b)       |                | ide filters are<br>dierite or fibre |                            | S/Unicat     | & DCL Titan systems                      |
| c)       | Èlemental (    | Carbon reduct                       |                            |              | l 5040 are similar<br>ons                |
|          |                |                                     |                            |              | 9                                        |