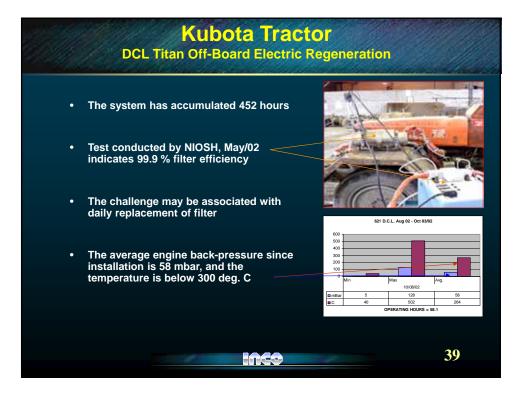

|          | Trap's         | s used                              | for the                    | Inco         | project                                  |
|----------|----------------|-------------------------------------|----------------------------|--------------|------------------------------------------|
|          | <u>Vehicle</u> | <u>Supplier</u>                     | <u>EC redn</u>             | <u>Hrs</u>   | Regeneration                             |
| 1.<br>2. | DDEC Scoop     | ECS/Unikat /                        | Comb 92 - 95%              |              | on-board in-use +ado<br>on-board plug-in |
| 3.       | DDEC Scoop     | ECS/Unikat /(<br>Engelhard          | Comb<br>99.9%              | 242<br>2,221 | on-board plug-in<br>passive catalyzed    |
| 4.       | Kubota Tracto  |                                     | nega 91%<br>bifilter 99.9% | 430<br>249   | plug-in on-board<br>on-board plug-in     |
| 5.       | Kubota Tracto  | or DCL Titan                        | 99.9%                      | 452          | off-board electrical                     |
| 6.       | Deutz Truck n  | ot available                        |                            |              |                                          |
| NG       | DTES:          |                                     |                            |              |                                          |
| a)       | VERT certil    | ications at on<br>cept Engleha      |                            | ner have l   | been issued for filters o                |
| b)       |                | ide filters are<br>dierite or fibre |                            | S/Unicat     | & DCL Titan systems                      |
| c)       | Èlemental (    | Carbon reduct                       |                            |              | l 5040 are similar<br>ons                |
|          |                |                                     |                            |              | 9                                        |