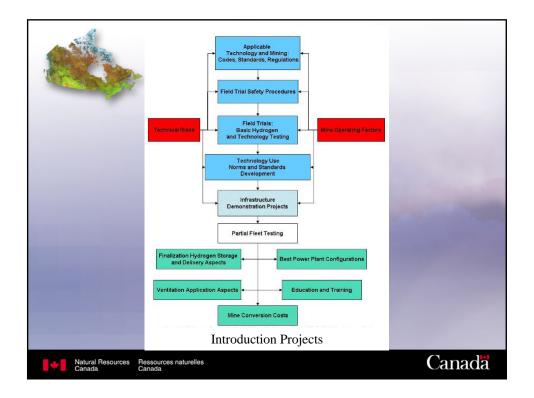

|                                                                        |                  | \$ 9,521,788                                      |       |
| TOTAL                                                                                                                                   |                                                                        |                  | \$ 9,860,068                                      |       |
|                                                                                                                                         | essources naturelles                                                   |                  |                                                   | Canad |