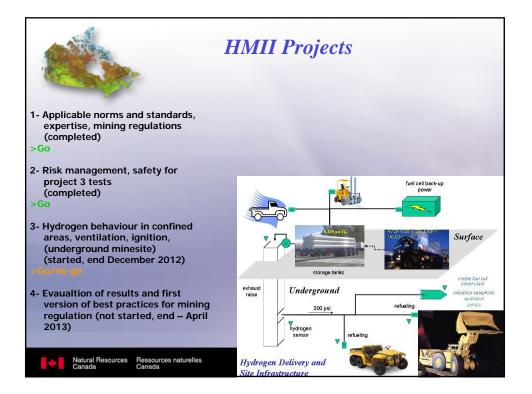

## MDEC 2012

| A STATE                                                                                                                                 | Comparative Operating and Capital Costs fo<br>Underground Mine Loaders |                  |                                                   |       |
|-----------------------------------------------------------------------------------------------------------------------------------------|------------------------------------------------------------------------|------------------|---------------------------------------------------|-------|
|                                                                                                                                         |                                                                        |                  | (2011)                                            |       |
| Annual operating cost con                                                                                                               | nparison 8 LHD's, I<br>Diesel                                          | Fuel cell-hybrid | Difference between diesel<br>and fuel cell-hybrid |       |
| Operation                                                                                                                               | Dittoti                                                                |                  | und fact cen hybrid                               |       |
| maintenance, fuel, hydride<br>bed cooling                                                                                               | \$ 2,722,390                                                           | \$ 3,016,500     | \$ (513,760)                                      |       |
| ventilation                                                                                                                             | \$ 2,194,800                                                           | \$ 1,6401,000    | \$ 553,800                                        |       |
| TOTAL                                                                                                                                   | \$ 4,917,190                                                           | \$ 4,657,500     | \$ 259,690                                        |       |
| Diesel loader capital cost                                                                                                              |                                                                        |                  |                                                   |       |
| Tanks, delivery system, pumps, stations, excavations, extinguishing systems, ventilation systems                                        |                                                                        |                  | \$ 666,100                                        |       |
| 8 LHD's, 8yd <sup>3</sup>                                                                                                               |                                                                        |                  | \$ 5,842,000                                      |       |
| TOTAL                                                                                                                                   |                                                                        |                  | \$ 6, 508,100                                     |       |
| Fuel cell hybrid loader ca                                                                                                              | · · ·                                                                  |                  |                                                   |       |
| Surface storage tanks, delivery system, monitoring equipment, filling stations, excavations, extinguishing systems, ventilation systems |                                                                        |                  | \$ 338,280                                        |       |
| 8 LHD's, 8yd <sup>3</sup>                                                                                                               |                                                                        |                  | \$ 9,521,788                                      |       |
| TOTAL                                                                                                                                   |                                                                        |                  | \$ 9,860,068                                      |       |
|                                                                                                                                         | essources naturelles                                                   |                  |                                                   | Canad |