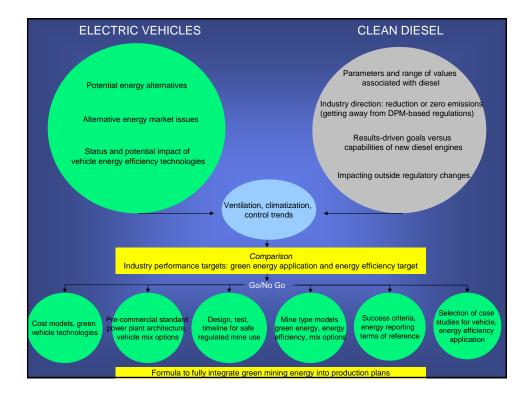

|                                                                        |                  | \$ 9,521,788                                      |       |
| TOTAL                                                                                                                                   |                                                                        |                  | \$ 9,860,068                                      |       |
|                                                                                                                                         | essources naturelles                                                   |                  |                                                   | Canad |