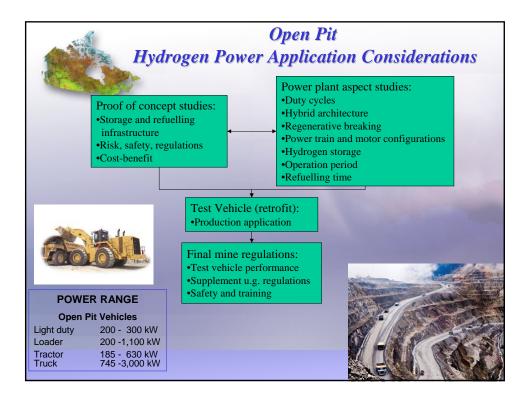

## MDEC 2012

| A STATE                                                                                                                                 | Comparative Operating and Capital Costs fo<br>Underground Mine Loaders |                  |                                                   |       |
|-----------------------------------------------------------------------------------------------------------------------------------------|------------------------------------------------------------------------|------------------|---------------------------------------------------|-------|
|                                                                                                                                         |                                                                        |                  | (2011)                                            |       |
| Annual operating cost con                                                                                                               | nparison 8 LHD's, I<br>Diesel                                          | Fuel cell-hybrid | Difference between diesel<br>and fuel cell-hybrid |       |
| Operation                                                                                                                               | Dittoti                                                                |                  | und fact cen hybrid                               |       |
| maintenance, fuel, hydride<br>bed cooling                                                                                               | \$ 2,722,390                                                           | \$ 3,016,500     | \$ (513,760)                                      |       |
| ventilation                                                                                                                             | \$ 2,194,800                                                           | \$ 1,6401,000    | \$ 553,800                                        |       |
| TOTAL                                                                                                                                   | \$ 4,917,190                                                           | \$ 4,657,500     | \$ 259,690                                        |       |
| Diesel loader capital cost                                                                                                              |                                                                        |                  |                                                   |       |
| Tanks, delivery system, pumps, stations, excavations, extinguishing systems, ventilation systems                                        |                                                                        |                  | \$ 666,100                                        |       |
| 8 LHD's, 8yd <sup>3</sup>                                                                                                               |                                                                        |                  | \$ 5,842,000                                      |       |
| TOTAL                                                                                                                                   |                                                                        |                  | \$ 6, 508,100                                     |       |
| Fuel cell hybrid loader ca                                                                                                              | · · ·                                                                  |                  |                                                   |       |
| Surface storage tanks, delivery system, monitoring equipment, filling stations, excavations, extinguishing systems, ventilation systems |                                                                        |                  | \$ 338,280                                        |       |
| 8 LHD's, 8yd <sup>3</sup>                                                                                                               |                                                                        |                  | \$ 9,521,788                                      |       |
| TOTAL                                                                                                                                   |                                                                        |                  | \$ 9,860,068                                      |       |
|                                                                                                                                         | essources naturelles                                                   |                  |                                                   | Canad |