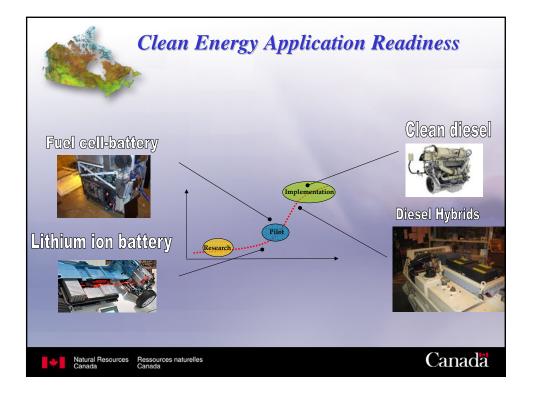

## MDEC 2012

| A STATE                                                                                                                                 | Comparative Operating and Capital Costs fo<br>Underground Mine Loaders |                  |                                                   |       |
|-----------------------------------------------------------------------------------------------------------------------------------------|------------------------------------------------------------------------|------------------|---------------------------------------------------|-------|
|                                                                                                                                         |                                                                        |                  | (2011)                                            |       |
| Annual operating cost con                                                                                                               | nparison 8 LHD's, I<br>Diesel                                          | Fuel cell-hybrid | Difference between diesel<br>and fuel cell-hybrid |       |
| Operation                                                                                                                               | Dittoti                                                                |                  | und fact cen hybrid                               |       |
| maintenance, fuel, hydride<br>bed cooling                                                                                               | \$ 2,722,390                                                           | \$ 3,016,500     | \$ (513,760)                                      |       |
| ventilation                                                                                                                             | \$ 2,194,800                                                           | \$ 1,6401,000    | \$ 553,800                                        |       |
| TOTAL                                                                                                                                   | \$ 4,917,190                                                           | \$ 4,657,500     | \$ 259,690                                        |       |
| Diesel loader capital cost                                                                                                              |                                                                        |                  |                                                   |       |
| Tanks, delivery system, pumps, stations, excavations, extinguishing systems, ventilation systems                                        |                                                                        |                  | \$ 666,100                                        |       |
| 8 LHD's, 8yd <sup>3</sup>                                                                                                               |                                                                        |                  | \$ 5,842,000                                      |       |
| TOTAL                                                                                                                                   |                                                                        |                  | \$ 6, 508,100                                     |       |
| Fuel cell hybrid loader ca                                                                                                              | · · ·                                                                  |                  |                                                   |       |
| Surface storage tanks, delivery system, monitoring equipment, filling stations, excavations, extinguishing systems, ventilation systems |                                                                        |                  | \$ 338,280                                        |       |
| 8 LHD's, 8yd <sup>3</sup>                                                                                                               |                                                                        |                  | \$ 9,521,788                                      |       |
| TOTAL                                                                                                                                   |                                                                        |                  | \$ 9,860,068                                      |       |
|                                                                                                                                         | essources naturelles                                                   |                  |                                                   | Canad |