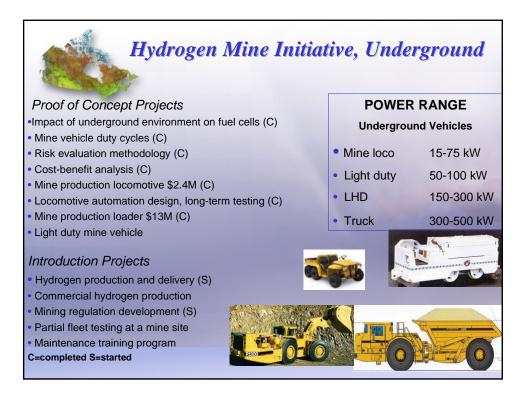

## MDEC 2012

| A STATE                                                                                                                                 | Comparative Operating and Capital Costs fo<br>Underground Mine Loaders |                  |                                                   |       |
|-----------------------------------------------------------------------------------------------------------------------------------------|------------------------------------------------------------------------|------------------|---------------------------------------------------|-------|
|                                                                                                                                         |                                                                        |                  | (2011)                                            |       |
| Annual operating cost con                                                                                                               | nparison 8 LHD's, I<br>Diesel                                          | Fuel cell-hybrid | Difference between diesel<br>and fuel cell-hybrid |       |
| Operation                                                                                                                               | Dittoti                                                                |                  | und fact cen hybrid                               |       |
| maintenance, fuel, hydride<br>bed cooling                                                                                               | \$ 2,722,390                                                           | \$ 3,016,500     | \$ (513,760)                                      |       |
| ventilation                                                                                                                             | \$ 2,194,800                                                           | \$ 1,6401,000    | \$ 553,800                                        |       |
| TOTAL                                                                                                                                   | \$ 4,917,190                                                           | \$ 4,657,500     | \$ 259,690                                        |       |
| Diesel loader capital cost                                                                                                              |                                                                        |                  |                                                   |       |
| Tanks, delivery system, pumps, stations, excavations, extinguishing systems, ventilation systems                                        |                                                                        |                  | \$ 666,100                                        |       |
| 8 LHD's, 8yd <sup>3</sup>                                                                                                               |                                                                        |                  | \$ 5,842,000                                      |       |
| TOTAL                                                                                                                                   |                                                                        |                  | \$ 6, 508,100                                     |       |
| Fuel cell hybrid loader ca                                                                                                              | · · ·                                                                  |                  |                                                   |       |
| Surface storage tanks, delivery system, monitoring equipment, filling stations, excavations, extinguishing systems, ventilation systems |                                                                        |                  | \$ 338,280                                        |       |
| 8 LHD's, 8yd <sup>3</sup>                                                                                                               |                                                                        |                  | \$ 9,521,788                                      |       |
| TOTAL                                                                                                                                   |                                                                        |                  | \$ 9,860,068                                      |       |
|                                                                                                                                         | essources naturelles                                                   |                  |                                                   | Canad |