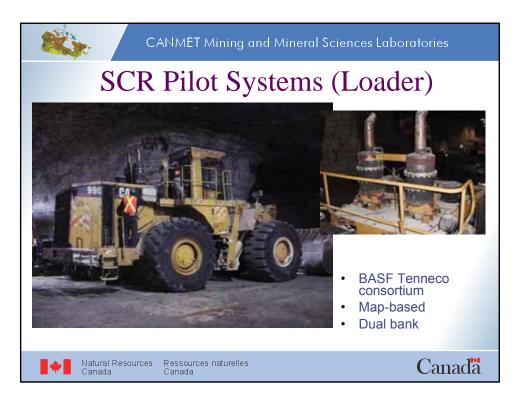

| •               |                                                      | rtab<br>ster              | le Ei<br>n                                                                        | ining and Mineral Sciences Laboratories<br>missions Measurement |
|-----------------|------------------------------------------------------|---------------------------|-----------------------------------------------------------------------------------|-----------------------------------------------------------------|
|                 | Range                                                | Resolution                | Accuracy                                                                          |                                                                 |
| CO2             | 0 - 20%                                              | .01%                      | ± 0.1% or ±<br>3% of rdg                                                          | 2. 1ª Then AL                                                   |
| co              | 0 - 8%<br>0 - 8%                                     | 10 ppm<br>.001%           | ± 50ppm or ±<br>3% of rdg<br>± 3% or ±<br>0.02% of rdg                            |                                                                 |
| THC             | 0 - 100 ppm<br>0 - 1,000<br>ppm<br>0 - 10,000<br>ppm | 0.1 ppm<br>1 ppm<br>1 ppm | 2 ppm or ±<br>1% of rdg<br>±5 ppm or ±<br>1% of rdg<br>± 10 ppm or<br>± 1% of rdg |                                                                 |
| NO              | 0-2,500<br>ppm                                       | 1 ppm                     | ± 15 ppm or<br>± 3% of rdg                                                        |                                                                 |
| NO <sub>2</sub> | 0 – 500 ppm                                          | 1 ppm                     | ± 10 ppm or<br>± 3% of rdg                                                        |                                                                 |
| *               | Natural Reso<br>Canada                               |                           | essources n<br>Canada                                                             | aturelles Canada                                                |