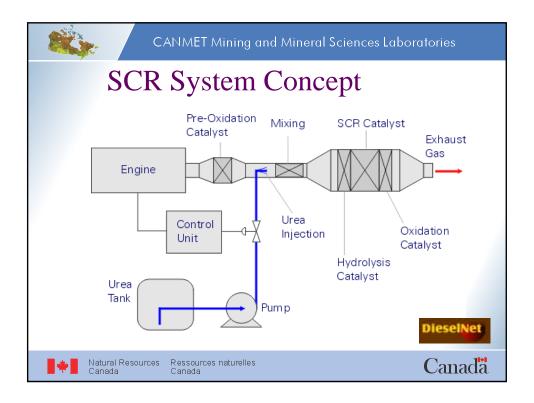

| •               |                                                      | rtab<br>ster              | le Ei<br>n                                                                        | ining and Mineral Sciences Laboratories<br>missions Measurement |
|-----------------|------------------------------------------------------|---------------------------|-----------------------------------------------------------------------------------|-----------------------------------------------------------------|
|                 | Range                                                | Resolution                | Accuracy                                                                          |                                                                 |
| CO2             | 0 - 20%                                              | .01%                      | ± 0.1% or ±<br>3% of rdg                                                          | 2. 1ª Then AL                                                   |
| co              | 0 - 8%<br>0 - 8%                                     | 10 ppm<br>.001%           | ± 50ppm or ±<br>3% of rdg<br>± 3% or ±<br>0.02% of rdg                            |                                                                 |
| THC             | 0 - 100 ppm<br>0 - 1,000<br>ppm<br>0 - 10,000<br>ppm | 0.1 ppm<br>1 ppm<br>1 ppm | 2 ppm or ±<br>1% of rdg<br>±5 ppm or ±<br>1% of rdg<br>± 10 ppm or<br>± 1% of rdg |                                                                 |
| NO              | 0-2,500<br>ppm                                       | 1 ppm                     | ± 15 ppm or<br>± 3% of rdg                                                        |                                                                 |
| NO <sub>2</sub> | 0 – 500 ppm                                          | 1 ppm                     | ± 10 ppm or<br>± 3% of rdg                                                        |                                                                 |
| *               | Natural Reso<br>Canada                               |                           | essources n<br>Canada                                                             | aturelles Canada                                                |