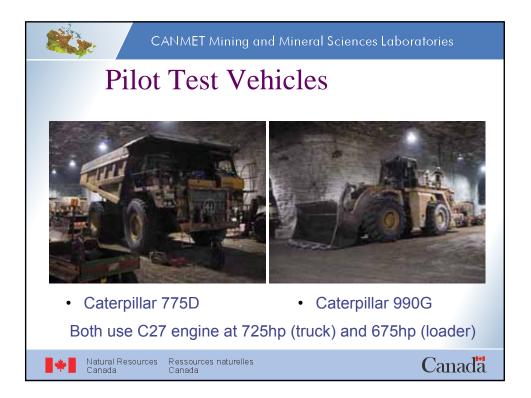

| •               |                                                      | rtab<br>ster              | le Ei<br>n                                                                        | ining and Mineral Sciences Laboratories<br>missions Measurement |
|-----------------|------------------------------------------------------|---------------------------|-----------------------------------------------------------------------------------|-----------------------------------------------------------------|
|                 | Range                                                | Resolution                | Accuracy                                                                          |                                                                 |
| CO2             | 0 - 20%