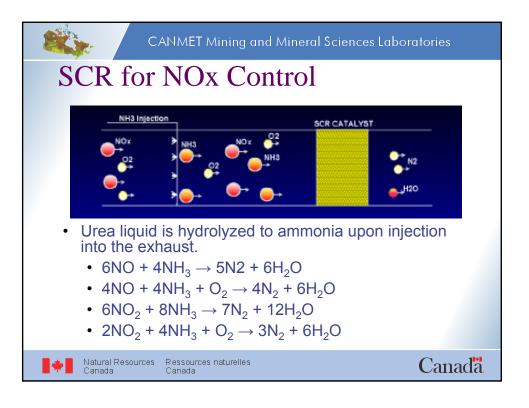

| •               |                                                      | rtab<br>ster              | le Ei<br>n                                                                        | ining and Mineral Sciences Laboratories<br>missions Measurement |
|-----------------|------------------------------------------------------|---------------------------|-----------------------------------------------------------------------------------|-----------------------------------------------------------------|
|                 | Range                                                | Resolution                | Accuracy                                                                          |                                                                 |
| CO2             | 0 - 20%                                              | .01%                      | ± 0.1% or ±<br>3% of rdg                                                          | 2. 1ª Then AL                                                   |
| co              | 0 - 8%<br>0 - 8%                                     | 10 ppm<br>.001%           | ± 50ppm or ±<br>3% of rdg<br>± 3% or ±<br>0.02% of rdg                            |                                                                 |
| THC             | 0 - 100 ppm<br>0 - 1,000<br>ppm<br>0 - 10,000<br>ppm | 0.1 ppm<br>1 ppm<br>1 ppm | 2 ppm or ±<br>1% of rdg<br>±5 ppm or ±<br>1% of rdg<br>± 10 ppm or<br>± 1% of rdg |                                                                 |
| NO              | 0-2,500<br>ppm                                       | 1 ppm                     | ± 15 ppm or<br>± 3% of rdg                                                        |                                                                 |
| NO <sub>2</sub> | 0 – 500 ppm                                          | 1 ppm                     | ± 10 ppm or<br>± 3% of rdg                                                        |                                                                 |
| *               | Natural Reso<br>Canada                               |                           | essources n<br>Canada                                                             | aturelles Canada                                                |