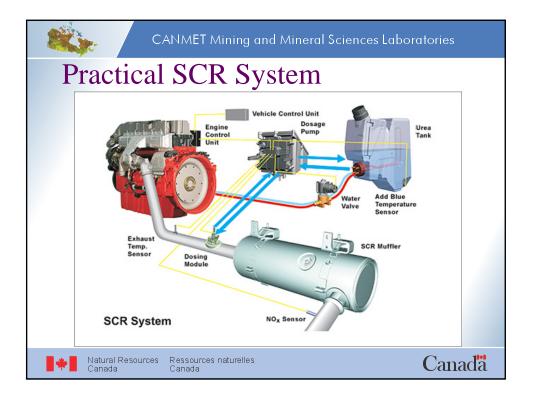

| •               |                                                      | rtab<br>ster              | le Ei<br>n                                                                        | ining and Mineral Sciences Laboratories<br>missions Measurement |
|-----------------|------------------------------------------------------|---------------------------|-----------------------------------------------------------------------------------|-----------------------------------------------------------------|
|                 | Range                                                | Resolution                | Accuracy                                                                          |                                                                 |
| CO2             | 0 - 20%                                              | .01%                      | ± 0.1% or ±<br>3% of rdg                                                          | 2. 1ª Then AL                                                   |
| co              | 0 - 8%<br>0 - 8%                                     | 10 ppm<br>.001%           | ± 50ppm or ±<br>3% of rdg<br>± 3% or ±<br>0.02% of rdg                            |                                                                 |
| THC             | 0 - 100 ppm<br>0 - 1,000<br>ppm<br>0 - 10,000<br>ppm | 0.1 ppm<br>1 ppm<br>1 ppm | 2 ppm or ±<br>1% of rdg<br>±5 ppm or ±<br>1% of rdg<br>± 10 ppm or<br>± 1% of rdg |                                                                 |
| NO              | 0-2,500<br>ppm                                       | 1 ppm                     | ± 15 ppm or<br>± 3% of rdg                                                        |                                                                 |
| NO <sub>2</sub> | 0 – 500 ppm                                          | 1 ppm                     | ± 10 ppm or<br>± 3% of rdg                                                        |                                                                 |
| *               | Natural Reso<br>Canada                               |                           | essources n<br>Canada                                                             | aturelles Canada                                                |