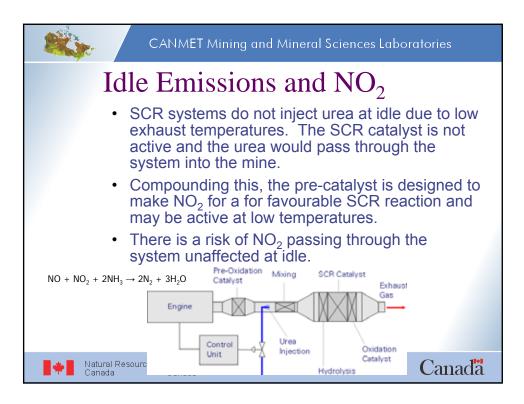

|
| NO              | 0-2,500<br>ppm                                       | 1 ppm                     | ± 15 ppm or<br>± 3% of rdg                                                        |                                                                 |
| NO <sub>2</sub> | 0 – 500 ppm                                          | 1 ppm                     | ± 10 ppm or<br>± 3% of rdg                                                        |                                                                 |
| *               | Natural Reso<br>Canada                               |                           | essources n<br>Canada                                                             | aturelles Canada                                                |