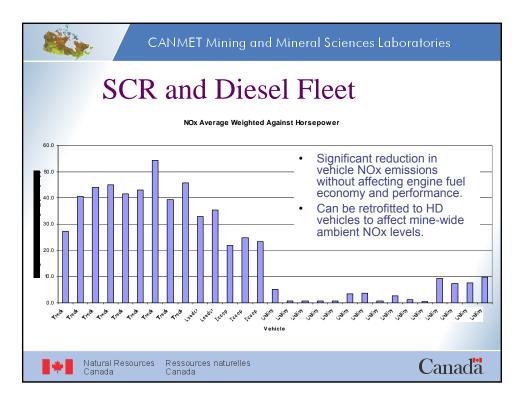

| •               |                                                      | rtab<br>ster              | le Ei<br>n                                                                        | ining and Mineral Sciences Laboratories<br>missions Measurement |
|-----------------|------------------------------------------------------|---------------------------|-----------------------------------------------------------------------------------|-----------------------------------------------------------------|
|                 | Range                                                | Resolution                | Accuracy                                                                          |                                                                 |
| CO2             | 0 - 20%                                              | .01%                      | ± 0.1% or ±<br>3% of rdg                                                          | 2. 1ª Then AL                                                   |
| co              | 0 - 8%<br>0 - 8%                                     | 10 ppm<br>.001%           | ± 50ppm or ±<br>3% of rdg<br>± 3% or ±<br>0.02% of rdg                            |                                                                 |
| THC             | 0 - 100 ppm<br>0 - 1,000<br>ppm<br>0 - 10,000<br>ppm | 0.1 ppm<br>1 ppm<br>1 ppm | 2 ppm or ±<br>1% of rdg<br>±5 ppm or ±<br>1% of rdg<br>± 10 ppm or<br>± 1% of rdg |                                                                 |
| NO              | 0-2,500<br>ppm                                       | 1 ppm                     | ± 15 ppm or<br>± 3% of rdg                                                        |                                                                 |
| NO <sub>2</sub> | 0 – 500 ppm                                          | 1 ppm                     | ± 10 ppm or<br>± 3% of rdg                                                        |                                                                 |
| *               | Natural Reso<br>Canada                               |                           | essources n<br>Canada                                                             | aturelles Canada                                                |