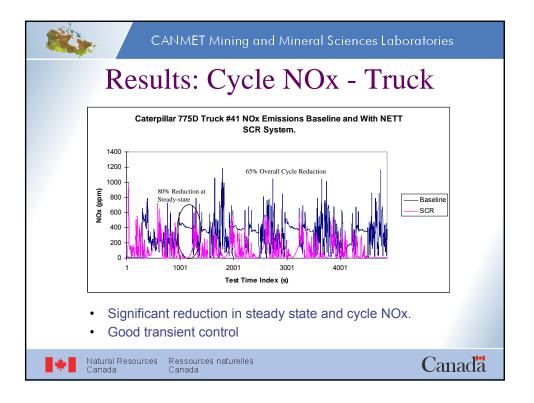

| •               |                                                      | rtab<br>ster              | le Ei<br>n                                                                        | ining and Mineral Sciences Laboratories<br>missions Measurement |
|-----------------|------------------------------------------------------|---------------------------|-----------------------------------------------------------------------------------|-----------------------------------------------------------------|
|                 | Range                                                | Resolution                | Accuracy                                                                          |                                                                 |
| CO2             | 0 - 20%                                              | .01%                      | ± 0.1% or ±<br>3% of rdg                                                          | 2. 1ª Then AL                                                   |
| co              | 0 - 8%<br>0 - 8%                                     | 10 ppm<br>.001%           | ± 50ppm or ±<br>3% of rdg<br>± 3% or ±<br>0.02% of rdg                            |                                                                 |
| THC             | 0 - 100 ppm<br>0 - 1,000<br>ppm<br>0 - 10,000<br>ppm | 0.1 ppm<br>1 ppm<br>1 ppm | 2 ppm or ±<br>1% of rdg<br>±5 ppm or ±<br>1% of rdg<br>± 10 ppm or<br>± 1% of rdg |                                                                 |
| NO              | 0-2,500<br>ppm                                       | 1 ppm                     | ± 15 ppm or<br>± 3% of rdg                                                        |                                                                 |
| NO <sub>2</sub> | 0 – 500 ppm                                          | 1 ppm                     | ± 10 ppm or<br>± 3% of rdg                                                        |                                                                 |
| *               | Natural Reso<br>Canada                               |                           | essources n<br>Canada                                                             | aturelles Canada                                                |