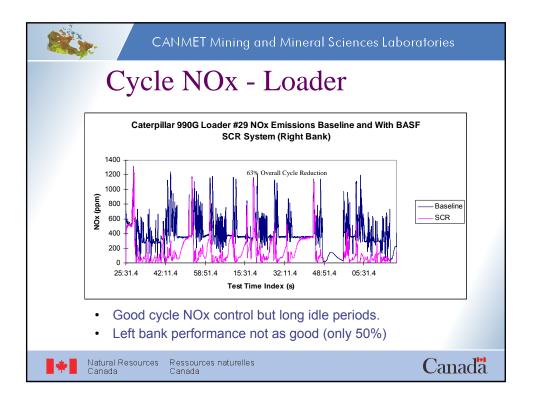

|
| NO              | 0-2,500<br>ppm                                       | 1 ppm                     | ± 15 ppm or<br>± 3% of rdg                                                        |                                                                 |
| NO <sub>2</sub> | 0 – 500 ppm                                          | 1 ppm                     | ± 10 ppm or<br>± 3% of rdg                                                        |                                                                 |
| *               | Natural Reso<br>Canada                               |                           | essources n<br>Canada                                                             | aturelles Canada                                                |