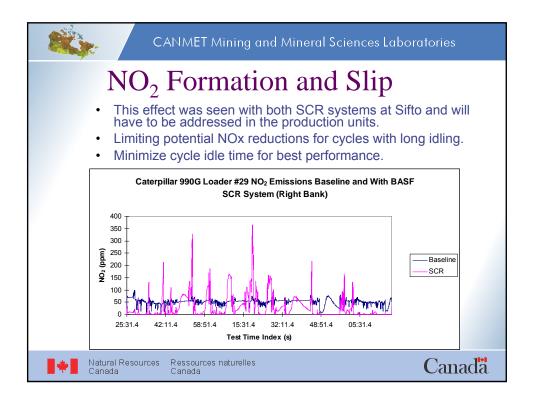

|
| NO              | 0-2,500<br>ppm                                       | 1 ppm                     | ± 15 ppm or<br>± 3% of rdg                                                        |                                                                 |
| NO <sub>2</sub> | 0 – 500 ppm                                          | 1 ppm                     | ± 10 ppm or<br>± 3% of rdg                                                        |                                                                 |
| *               | Natural Reso<br>Canada                               |                           | essources n<br>Canada                                                             | aturelles Canada                                                |