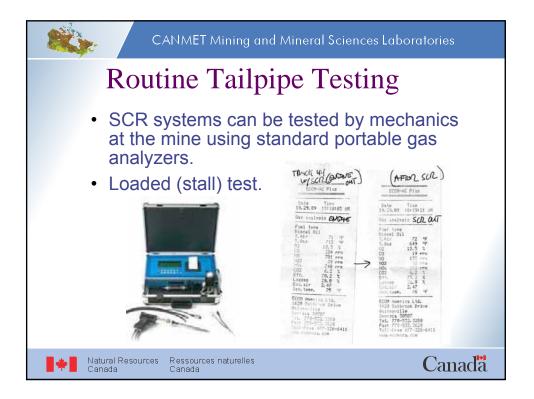

| •               |                                                      | rtab<br>ster              | le Ei<br>n                                                                        | ining and Mineral Sciences Laboratories<br>missions Measurement |
|-----------------|------------------------------------------------------|---------------------------|-----------------------------------------------------------------------------------|-----------------------------------------------------------------|
|                 | Range                                                | Resolution                | Accuracy                                                                          |                                                                 |
| CO2             | 0 - 20%                                              | .01%                      | ± 0.1% or ±<br>3% of rdg                                                          | 2. 1ª Then AL                                                   |
| co              | 0 - 8%<br>0 - 8%                                     | 10 ppm<br>.001%           | ± 50ppm or ±<br>3% of rdg<br>± 3% or ±<br>0.02% of rdg                            |                                                                 |
| THC             | 0 - 100 ppm<br>0 - 1,000<br>ppm<br>0 - 10,000<br>ppm | 0.1 ppm<br>1 ppm<br>1 ppm | 2 ppm or ±<br>1% of rdg<br>±5 ppm or ±<br>1% of rdg<br>± 10 ppm or<br>± 1% of rdg |                                                                 |
| NO              | 0-2,500<br>ppm                                       | 1 ppm                     | ± 15 ppm or<br>± 3% of rdg                                                        |                                                                 |
| NO <sub>2</sub> | 0 – 500 ppm                                          | 1 ppm                     | ± 10 ppm or<br>± 3% of rdg                                                        |                                                                 |
| *               | Natural Reso<br>Canada                               |                           | essources n<br>Canada                                                             | aturelles Canada                                                |