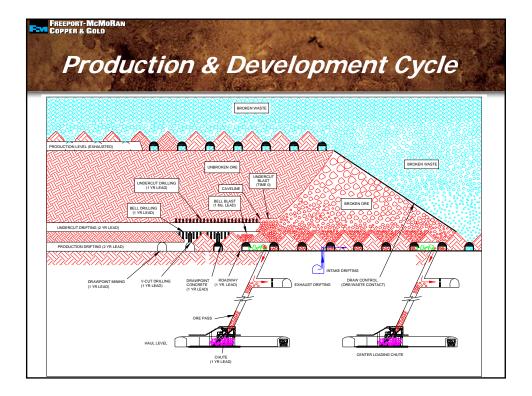

S2P1- 4









| PER & GOLD                                                                                                       | 1945 - 1                           |           |                     |
|------------------------------------------------------------------------------------------------------------------|------------------------------------|-----------|---------------------|
| uipment Rep                                                                                                      | lacemen                            | t – 20    | 07-200              |
| <ul> <li>24 Ford mine tractors re<br/>- 1991-1999</li> <li>6 Additional utility and e<br/>- 1975-1995</li> </ul> | •                                  |           |                     |
|