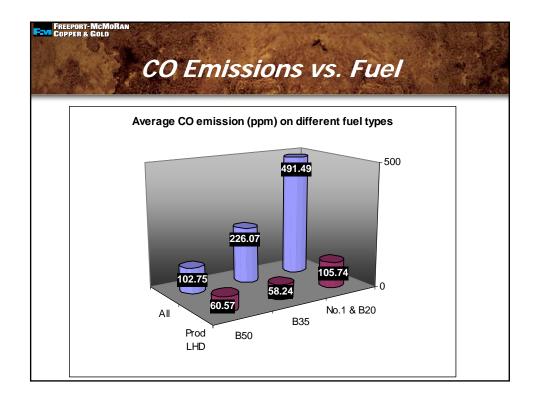

|
|        | No. 1<br>B20<br>B20 | No. 1         499           B20         471           CO           B20         274 | CO         NO2           No. 1         499         66           B20         471         67           E20         274         67 |













S2P1-11



# Reduction in personal DPM concentration, before and after B35

|            | 8X Exhaust | LHD | Concrete | Trucks | Crusher |
|------------|------------|-----|----------|--------|---------|
| Before B35 | 392        | 324 | 270      | 328    | 473     |
| After B35  | 251        | 123 | 229      | 134    | 280     |
|            | 36%        | 62% | 15%      | 59%    | 41%     |

Average reduction measured as of August, 2008: ~40%





S2P1-13