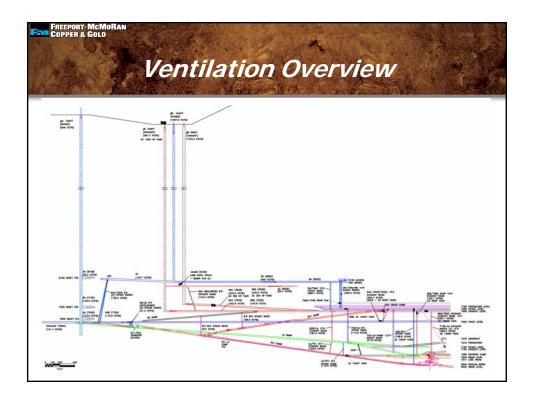

S2P1- 4









| PER & GOLD                                                                                                       | 1945 - 1                           |           |                     |
|------------------------------------------------------------------------------------------------------------------|------------------------------------|-----------|---------------------|
| uipment Rep                                                                                                      | lacemen                            | t – 20    | 07-200              |
| <ul> <li>24 Ford mine tractors re<br/>- 1991-1999</li> <li>6 Additional utility and e<br/>- 1975-1995</li> </ul> | •                                  |           |                     |
|