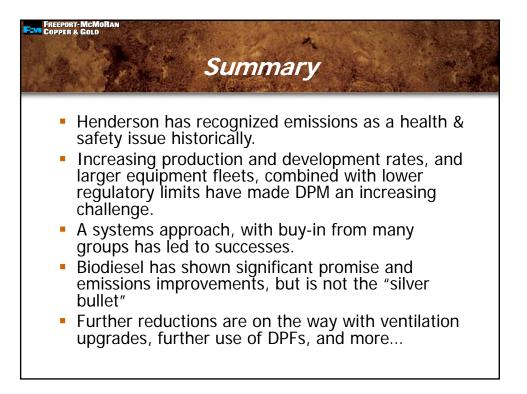

|
|        | No. 1<br>B20<br>B20 | No. 1         499           B20         471           CO           B20         274 | CO         NO2           No. 1         499         66           B20         471         67           E20         274         67 |













S2P1-11



# Reduction in personal DPM concentration, before and after B35

|            | 8X Exhaust | LHD | Concrete | Trucks | Crusher |
|------------|------------|-----|----------|--------|---------|
| Before B35 | 392        | 324 | 270      | 328    | 473     |
| After B35  | 251        | 123 | 229      | 134    | 280     |
|            | 36%        | 62% | 15%      | 59%    | 41%     |

Average reduction measured as of August, 2008: ~40%





S2P1-13