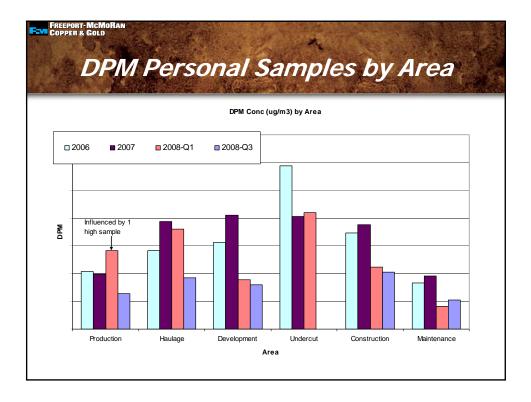

|
| B20    | 274                 | 67                                                                                 | 608                                                                                                                             |
| B99    | 203                 | 126                                                                                | 697                                                                                                                             |
|        | No. 1<br>B20<br>B20 | No. 1         499           B20         471           CO           B20         274 | CO         NO2           No. 1         499         66           B20         471         67           E20         274         67 |













S2P1-11



# Reduction in personal DPM concentration, before and after B35

|            | 8X Exhaust | LHD | Concrete | Trucks | Crusher |
|------------|------------|-----|----------|--------|---------|
| Before B35 | 392        | 324 | 270      | 328    | 473     |
| After B35  | 251        | 123 | 229      | 134    | 280     |
|            | 36%        | 62% | 15%      | 59%    | 41%     |

Average reduction measured as of August, 2008: ~40%





S2P1-13