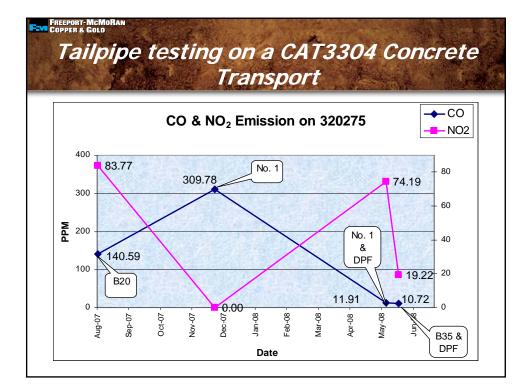

|
| B20    | 274                 | 67                                                                                 | 608                                                                                                                             |
| B99    | 203                 | 126                                                                                | 697                                                                                                                             |
|        | No. 1<br>B20<br>B20 | No. 1         499           B20         471           CO           B20         274 | CO         NO2           No. 1         499         66           B20         471         67           E20         274         67 |













S2P1-11



# Reduction in personal DPM concentration, before and after B35

|            | 8X Exhaust | LHD | Concrete | Trucks | Crusher |
|------------|------------|-----|----------|--------|---------|
| Before B35 | 392        | 324 | 270      | 328    | 473     |
| After B35  | 251        | 123 | 229      | 134    | 280     |
|            | 36%        | 62% | 15%      | 59%    | 41%     |

Average reduction measured as of August, 2008: ~40%





S2P1-13