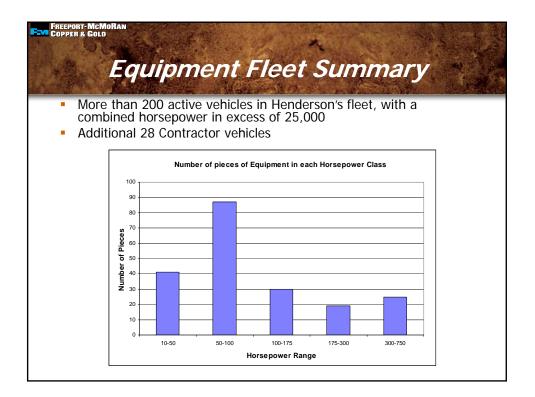

S2P1- 4









| PER & GOLD                                                                                                       | 1945 - 1                           |           |                     |
|------------------------------------------------------------------------------------------------------------------|------------------------------------|-----------|---------------------|
| uipment Rep                                                                                                      | lacemen                            | t – 20    | 07-200              |
| <ul> <li>24 Ford mine tractors re<br/>- 1991-1999</li> <li>6 Additional utility and e<br/>- 1975-1995</li> </ul> | •                                  |           |                     |
|