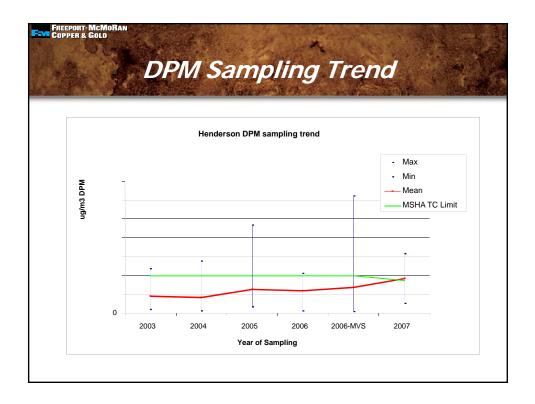

S2P1- 4









| PER & GOLD                                                                                                       | 1945 - 1                           |           |                     |
|------------------------------------------------------------------------------------------------------------------|------------------------------------|-----------|---------------------|
| uipment Rep                                                                                                      | lacemen                            | t – 20    | 07-200              |
| <ul> <li>24 Ford mine tractors re<br/>- 1991-1999</li> <li>6 Additional utility and e<br/>- 1975-1995</li> </ul> | •                                  |           |                     |
|