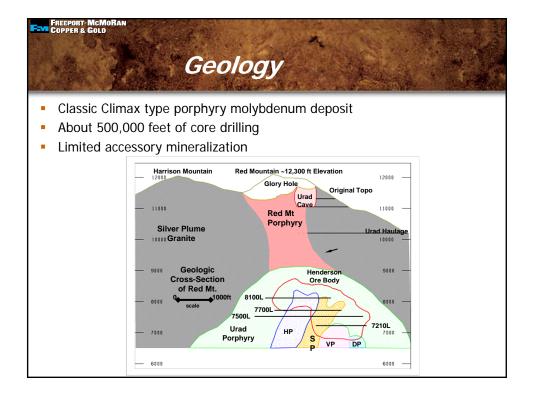

S2P1- 4









| PER & GOLD                                                                                                       | 1945 - 1                           |           |                     |
|------------------------------------------------------------------------------------------------------------------|------------------------------------|-----------|---------------------|
| uipment Rep                                                                                                      | lacemen                            | t – 20    | 07-200              |
| <ul> <li>24 Ford mine tractors re<br/>- 1991-1999</li> <li>6 Additional utility and e<br/>- 1975-1995</li> </ul> | •                                  |           |                     |
|