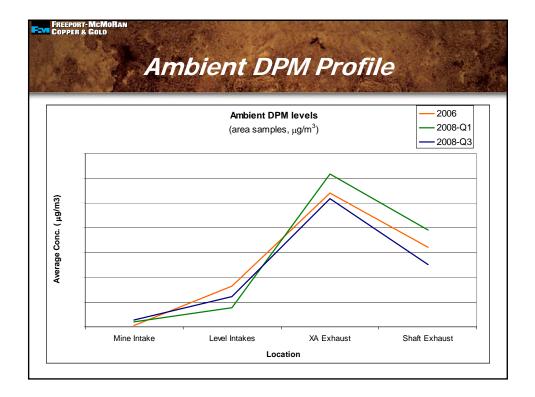

|
| B20    | 274                 | 67                                                                                 | 608                                                                                                                             |
| B99    | 203                 | 126                                                                                | 697                                                                                                                             |
|        | No. 1<br>B20<br>B20 | No. 1         499           B20         471           CO           B20         274 | CO         NO2           No. 1         499         66           B20         471         67           E20         274         67 |













S2P1-11



# Reduction in personal DPM concentration, before and after B35

|            | 8X Exhaust | LHD | Concrete | Trucks | Crusher |
|------------|------------|-----|----------|--------|---------|
| Before B35 | 392        | 324 | 270      | 328    | 473     |
| After B35  | 251        | 123 | 229      | 134    | 280     |
|            | 36%        | 62% | 15%      | 59%    | 41%     |

Average reduction measured as of August, 2008: ~40%





S2P1-13