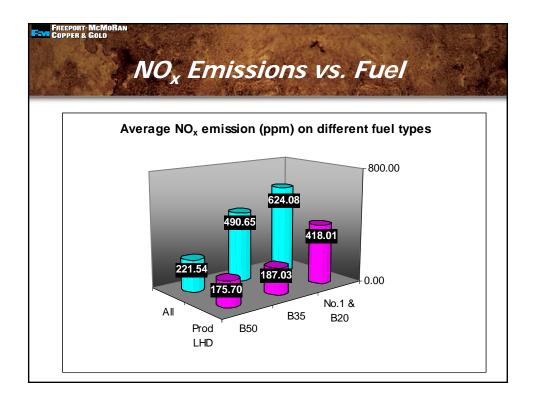

|
|        | No. 1<br>B20<br>B20 | No. 1         499           B20         471           CO           B20         274 | CO         NO2           No. 1         499         66           B20         471         67           E20         274         67 |













S2P1-11



# Reduction in personal DPM concentration, before and after B35

|            | 8X Exhaust | LHD | Concrete | Trucks | Crusher |
|------------|------------|-----|----------|--------|---------|
| Before B35 | 392        | 324 | 270      | 328    | 473     |
| After B35  | 251        | 123 | 229      | 134    | 280     |
|            | 36%        | 62% | 15%      | 59%    | 41%     |

Average reduction measured as of August, 2008: ~40%





S2P1-13