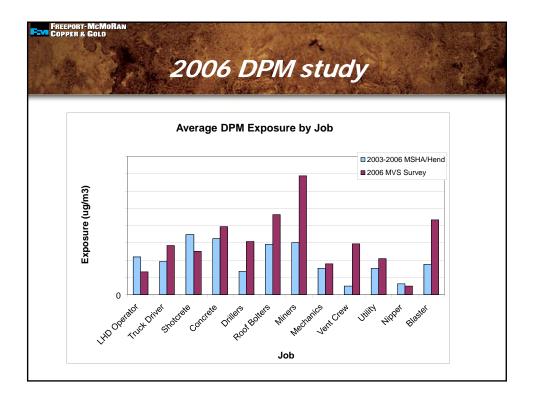

S2P1- 4









| PER & GOLD                                                                                                       | 1945 - 1                           |           |                     |
|------------------------------------------------------------------------------------------------------------------|------------------------------------|-----------|---------------------|
| uipment Rep                                                                                                      | lacemen                            | t – 20    | 07-200              |
| <ul> <li>24 Ford mine tractors re<br/>- 1991-1999</li> <li>6 Additional utility and e<br/>- 1975-1995</li> </ul> | •                                  |           |                     |
|