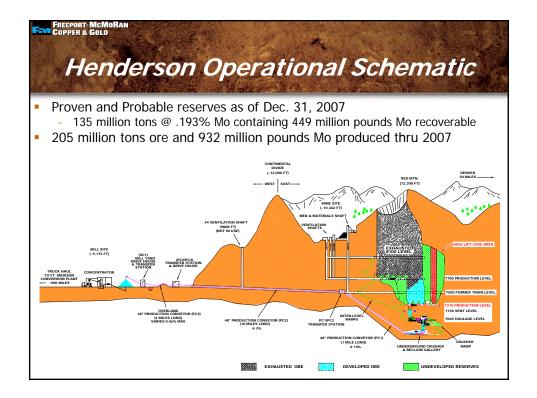

S2P1- 4









| PER & GOLD                                                                                                       | 1945 - 1                           |           |                     |
|------------------------------------------------------------------------------------------------------------------|------------------------------------|-----------|---------------------|
| uipment Rep                                                                                                      | lacemen                            | t – 20    | 07-200              |
| <ul> <li>24 Ford mine tractors re<br/>- 1991-1999</li> <li>6 Additional utility and e<br/>- 1975-1995</li> </ul> | •                                  |           |                     |
|