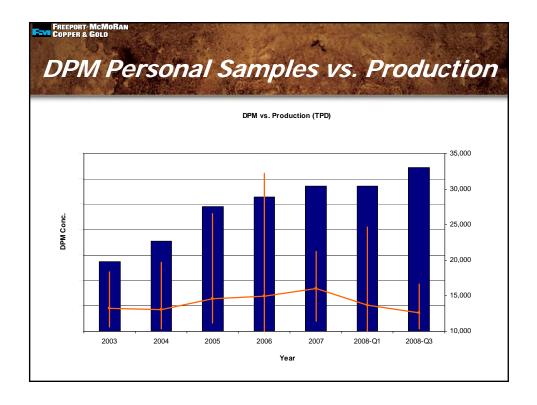

|
| B20    | 274                 | 67                                                                                 | 608                                                                                                                             |
| B99    | 203                 | 126                                                                                | 697                                                                                                                             |
|        | No. 1<br>B20<br>B20 | No. 1         499           B20         471           CO           B20         274 | CO         NO2           No. 1         499         66           B20         471         67           E20         274         67 |













S2P1-11



# Reduction in personal DPM concentration, before and after B35

|            | 8X Exhaust | LHD | Concrete | Trucks | Crusher |
|------------|------------|-----|----------|--------|---------|
| Before B35 | 392        | 324 | 270      | 328    | 473     |
| After B35  | 251        | 123 | 229      | 134    | 280     |
|            | 36%        | 62% | 15%      | 59%    | 41%     |

Average reduction measured as of August, 2008: ~40%





S2P1-13