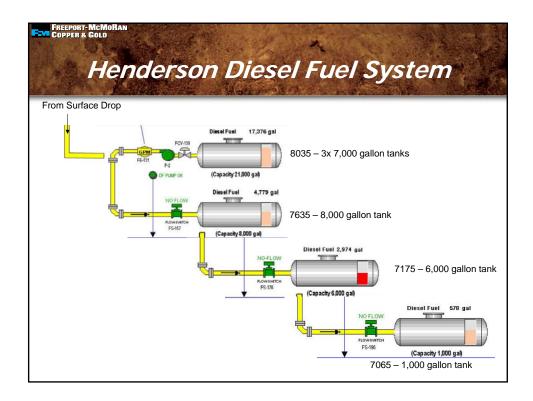

|
| B20    | 274                 | 67                                                                                 | 608                                                                                                                             |
| B99    | 203                 | 126                                                                                | 697                                                                                                                             |
|        | No. 1<br>B20<br>B20 | No. 1         499           B20         471           CO           B20         274 | CO         NO2           No. 1         499         66           B20         471         67           E20         274         67 |













S2P1-11



# Reduction in personal DPM concentration, before and after B35

|            | 8X Exhaust | LHD | Concrete | Trucks | Crusher |
|------------|------------|-----|----------|--------|---------|
| Before B35 | 392        | 324 | 270      | 328    | 473     |
| After B35  | 251        | 123 | 229      | 134    | 280     |
|            | 36%        | 62% | 15%      | 59%    | 41%     |

Average reduction measured as of August, 2008: ~40%





S2P1-13